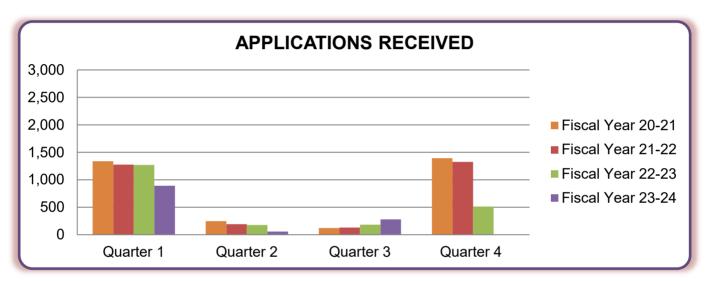

## Postgraduate Training License Applications Received\* Fiscal Year History

| Fiscal Year       | Quarter 1 | Quarter 2 | Quarter 3 | Quarter 4 | TOTAL |
|-------------------|-----------|-----------|-----------|-----------|-------|
| Fiscal Year 23-24 | 892       | 59        | 279       |           | 1,230 |
| Fiscal Year 22-23 | 1,271     | 178       | 183       | 513       | 2,145 |
| Fiscal Year 21-22 | 1,277     | 191       | 131       | 1,325     | 2,924 |
| Fiscal Year 20-21 | 1,337     | 246       | 122       | 1,394     | 3,099 |

<sup>\*</sup>Applications Received data for the current quarter does not include applications received with monies that have not been deposited, as this process may take several weeks.

<sup>\*</sup>Data provided pertains to Postgraduate Training Licenses only and does not include data pertaining to Physician's and Surgeon's applications.