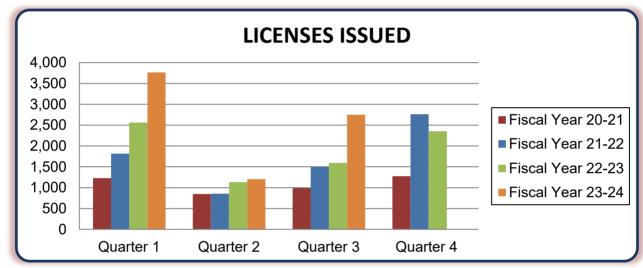

## Physician's and Surgeon's Licenses Issued\* Four Fiscal Year History

| Fiscal Year       | Quarter 1 | Quarter 2 | Quarter 3 | Quarter 4 | TOTAL |
|-------------------|-----------|-----------|-----------|-----------|-------|
| Fiscal Year 23-24 | 3,763     | 1,207     | 2,750     |           | 7,720 |
| Fiscal Year 22-23 | 2,561     | 1,131     | 1,593     | 2,354     | 7,639 |
| Fiscal Year 21-22 | 1,818     | 857       | 1,497     | 2,760     | 6,932 |
| Fiscal Year 20-21 | 1,229     | 849       | 992       | 1,274     | 4,344 |