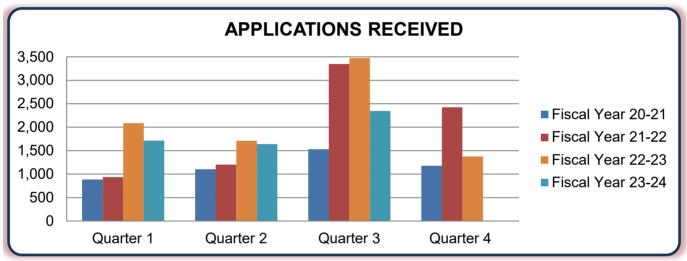

\*Data provided pertains to Postgraduate Training Licenses only and does not include data pertaining to Physician's and Surgeon's Licenses.

| Physician's and Surgeon's Applications Received* |
|--------------------------------------------------|
| Four Fiscal Year History                         |

| Fiscal Year       | Quarter 1 | Quarter 2 | Quarter 3 | Quarter 4 | TOTAL |
|-------------------|-----------|-----------|-----------|-----------|-------|
| Fiscal Year 23-24 | 1,715     | 1,641     | 2,346     |           | 5,702 |
| Fiscal Year 22-23 | 2,088     | 1,711     | 3,473     | 1,377     | 8,649 |
| Fiscal Year 21-22 | 937       | 1,202     | 3,347     | 2,424     | 7,910 |
| Fiscal Year 20-21 | 886       | 1,105     | 1,530     | 1,178     | 4,699 |

Applications Received data for the current quarter does not include applications received with monies that have not been deposited, as this process may take several weeks.

\*Data provided pertains to initial Physician's and Surgeon's license applications and Transition from a PTL to a P&S License applications only and does not include data pertaining to Postgraduate Training Licenses.