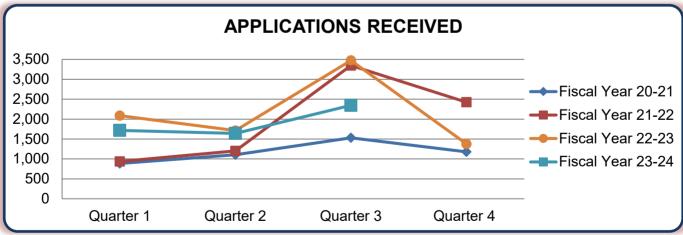

\*Data provided pertains to Postgraduate Training Licenses only and does not include data pertaining to Physician's and Surgeon's Licenses.

| Physician's and Surgeon's Applications Received* |
|--------------------------------------------------|
| Four Fiscal Year History                         |

| Fiscal Year       | Quarter 1 | Quarter 2 | Quarter 3 | Quarter 4 | TOTAL |
|-------------------|-----------|-----------|-----------|-----------|-------|
| Fiscal Year 23-24 | 1,715     | 1,641     | 2,346     |           | 5,702 |
| Fiscal Year 22-23 | 2,088     | 1,711     | 3,473     | 1,377     | 8,649 |
| Fiscal Year 21-22 | 937       | 1,202     | 3,347     | 2,424     | 7,910 |
| Fiscal Year 20-21 | 886       | 1,105     | 1,530     | 1,178     | 4,699 |

Applications Received data for the current quarter does not include applications received with monies that have not been deposited, as this process may take several weeks.

\*Data provided pertains to initial Physician's and Surgeon's license applications and Transition from a PTL to a P&S License applications only and does not include data pertaining to Postgraduate Training Licenses.