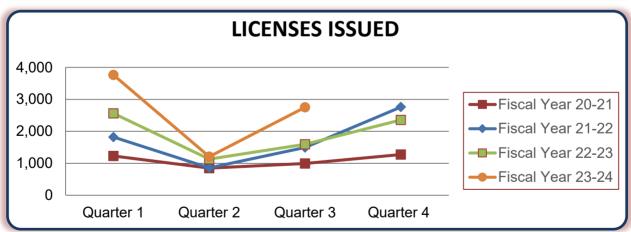

## Physician's and Surgeon's Licenses Issued\* Four Fiscal Year History

| Fiscal Year       | Quarter 1 | Quarter 2 | Quarter 3 | Quarter 4 | TOTAL |
|-------------------|-----------|-----------|-----------|-----------|-------|
| Fiscal Year 23-24 | 3,763     | 1,207     | 2,750     |           | 7,720 |
| Fiscal Year 22-23 | 2,561     | 1,131     | 1,593     | 2,354     | 7,639 |
| Fiscal Year 21-22 | 1,818     | 857       | 1,497     | 2,760     | 6,932 |
| Fiscal Year 20-21 | 1,229     | 849       | 992       | 1,274     | 4,344 |