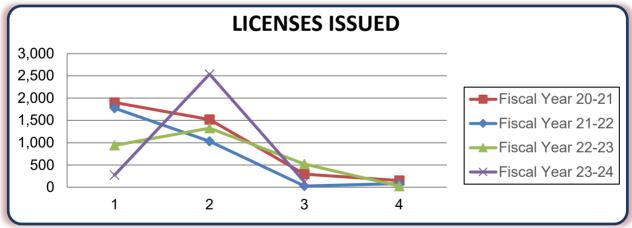

## Postgraduate Training License Applications Received\* Fiscal Year History

| Fiscal Year       | Quarter 1 | Quarter 2 | Quarter 3 | Quarter 4 | TOTAL |
|-------------------|-----------|-----------|-----------|-----------|-------|
| Fiscal Year 23-24 | 892       | 59        | 279       |           | 1,230 |
| Fiscal Year 22-23 | 1,271     | 178       | 183       | 513       | 2,145 |
| Fiscal Year 21-22 | 1,277     | 191       | 131       | 1,325     | 2,924 |
| Fiscal Year 20-21 | 1,337     | 246       | 122       | 1,394     | 3,099 |