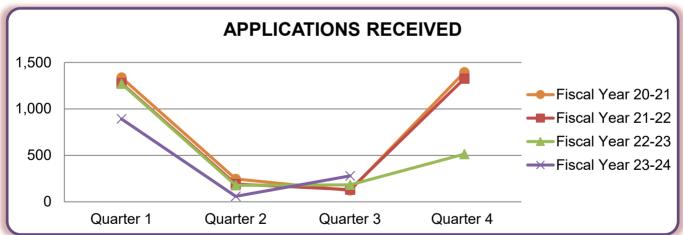

## Postgraduate Training License Applications Received\* Fiscal Year History

| Fiscal Year       | Quarter 1 | Quarter 2 | Quarter 3 | Quarter 4 | TOTAL |
|-------------------|-----------|-----------|-----------|-----------|-------|
| Fiscal Year 23-24 | 892       | 59        | 279       |           | 1,230 |
| Fiscal Year 22-23 | 1,271     | 178       | 183       | 513       | 2,145 |
| Fiscal Year 21-22 | 1,277     | 191       | 131       | 1,325     | 2,924 |
| Fiscal Year 20-21 | 1,337     | 246       | 122       | 1,394     | 3,099 |

<sup>\*</sup>Applications Received data for the current quarter does not include applications received with monies that have not been deposited, as this process may take several weeks.

<sup>\*</sup>Data provided pertains to Postgraduate Training Licenses only and does not include data pertaining to Physician's and Surgeon's applications.