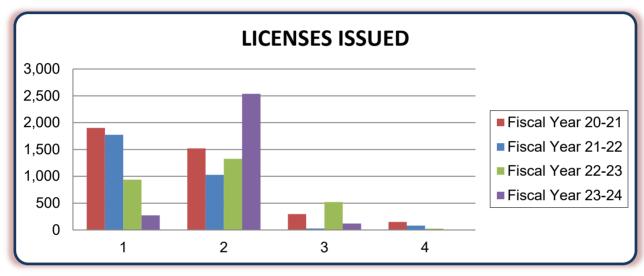

## Postgraduate Training License Applications Received\* Fiscal Year History

| Fiscal Year       | Quarter 1 | Quarter 2 | Quarter 3 | Quarter 4 | TOTAL |
|-------------------|-----------|-----------|-----------|-----------|-------|
| Fiscal Year 23-24 | 892       | 59        | 279       |           | 1,230 |
| Fiscal Year 22-23 | 1,271     | 178       | 183       | 513       | 2,145 |
| Fiscal Year 21-22 | 1,277     | 191       | 131       | 1,325     | 2,924 |
| Fiscal Year 20-21 | 1,337     | 246       | 122       | 1,394     | 3,099 |