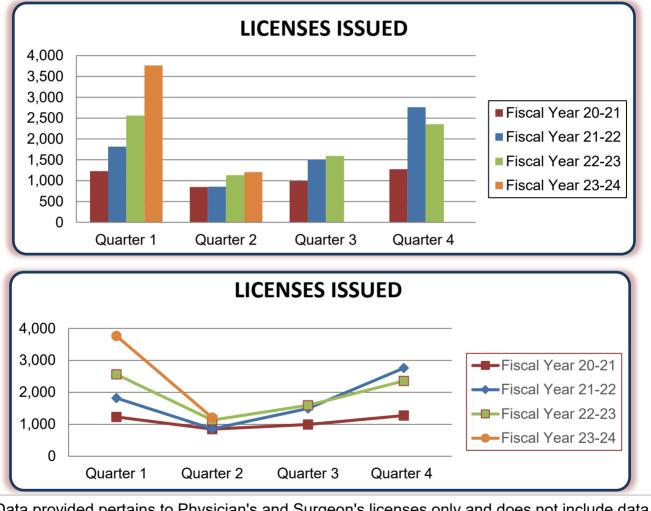

| Four Fiscal fear History |           |           |           |           |       |  |  |  |
|--------------------------|-----------|-----------|-----------|-----------|-------|--|--|--|
| Fiscal Year              | Quarter 1 | Quarter 2 | Quarter 3 | Quarter 4 | TOTAL |  |  |  |
| Fiscal Year 23-24        | 3,763     | 1,207     |           |           | 4,970 |  |  |  |
| Fiscal Year 22-23        | 2,561     | 1,131     | 1,593     | 2,354     | 7,639 |  |  |  |
| Fiscal Year 21-22        | 1,818     | 857       | 1,497     | 2,760     | 6,932 |  |  |  |
| Fiscal Year 20-21        | 1,229     | 849       | 992       | 1,274     | 4,344 |  |  |  |

## Physician's and Surgeon's Licenses Issued\* Four Fiscal Year History

\*Data provided pertains to Physician's and Surgeon's licenses only and does not include data pertaining to Postgraduate Training Licenses.