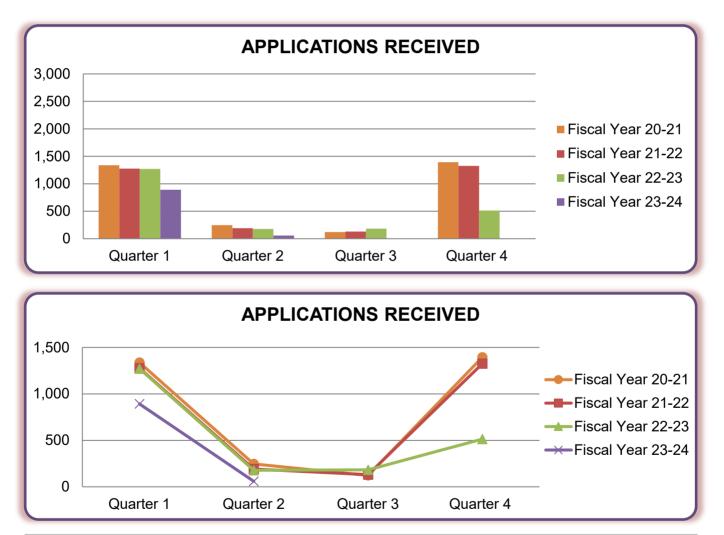

| Fiscal Year       | Quarter 1 | Quarter 2 | Quarter 3 | Quarter 4 | TOTAL |
|-------------------|-----------|-----------|-----------|-----------|-------|
| Fiscal Year 23-24 | 892       | 59        |           |           | 951   |
| Fiscal Year 22-23 | 1,271     | 178       | 183       | 513       | 2,145 |
| Fiscal Year 21-22 | 1,277     | 191       | 131       | 1,325     | 2,924 |
| Fiscal Year 20-21 | 1,337     | 246       | 122       | 1,394     | 3,099 |

### Postgraduate Training License Applications Received\* Fiscal Year History

\*Applications Received data for the current quarter does not include applications received with monies that have not been deposited, as this process may take several weeks.

\*Data provided pertains to Postgraduate Training Licenses only and does not include data pertaining to Physician's and Surgeon's applications.