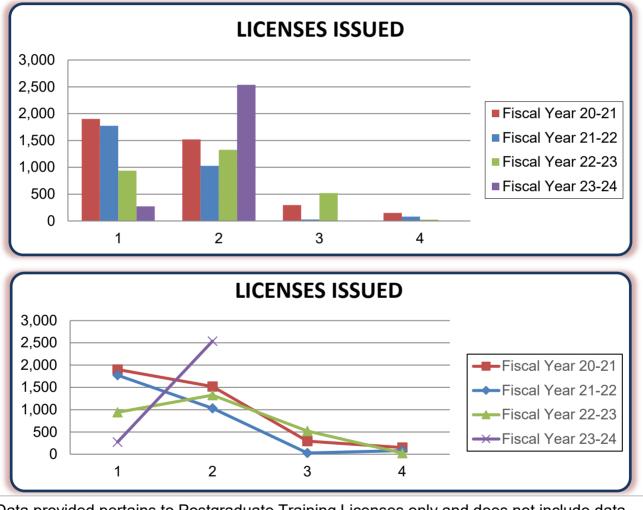

| Fiscal Year       | Quarter 1 | Quarter 2 | Quarter 3 | Quarter 4 | TOTAL |
|-------------------|-----------|-----------|-----------|-----------|-------|
| Fiscal Year 23-24 | 273       | 2,539     |           |           | 2,812 |
| Fiscal Year 22-23 | 939       | 1,326     | 520       | 25        | 2,810 |
| Fiscal Year 21-22 | 1,774     | 1,029     | 27        | 81        | 2,911 |
| Fiscal Year 20-21 | 1,902     | 1,519     | 295       | 149       | 3,865 |

## Postgraduate Training Licenses Issued\* Fiscal Year History

\*Data provided pertains to Postgraduate Training Licenses only and does not include data pertaining to Physician's and Surgeon's Licenses.