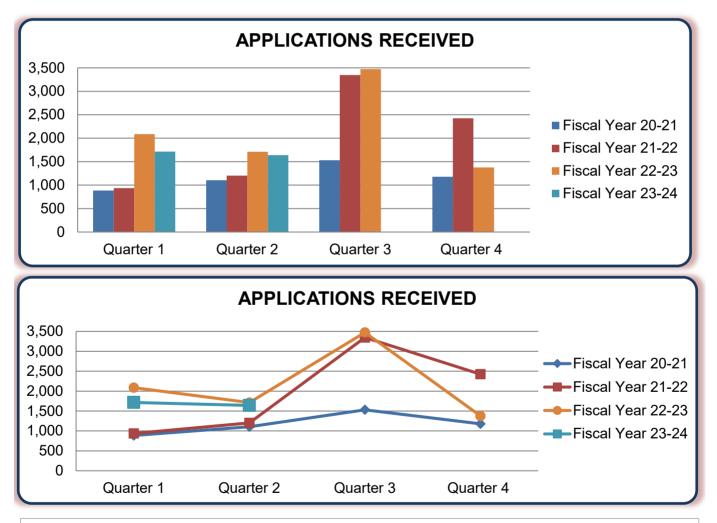

| · · · · · · · · · · · · · · · · · · · |           |           |           |           |       |  |  |
|---------------------------------------|-----------|-----------|-----------|-----------|-------|--|--|
| Fiscal Year                           | Quarter 1 | Quarter 2 | Quarter 3 | Quarter 4 | TOTAL |  |  |
| Fiscal Year 23-24                     | 1,715     | 1,641     |           |           | 3,356 |  |  |
| Fiscal Year 22-23                     | 2,088     | 1,711     | 3,473     | 1,377     | 8,649 |  |  |
| Fiscal Year 21-22                     | 937       | 1,202     | 3,347     | 2,424     | 7,910 |  |  |
| Fiscal Year 20-21                     | 886       | 1,105     | 1,530     | 1,178     | 4,699 |  |  |

### Physician's and Surgeon's Applications Received\* Four Fiscal Year History

Applications Received data for the current quarter does not include applications received with monies that have not been deposited, as this process may take several weeks.

\*Data provided pertains to initial Physician's and Surgeon's license applications and Transition from a PTL to a P&S License applications only and does not include data pertaining to Postgraduate Training Licenses.