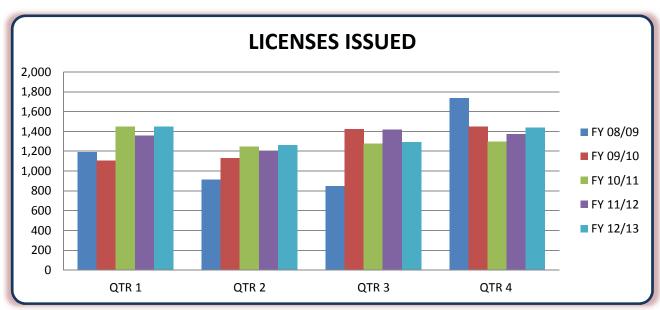

|             | PHYSICIAN'S AND SURGEON'S LICENSES ISSUED Five Fiscal Year History |       |       |       |       |  |  |  |  |  |  |  |  |
|-------------|--------------------------------------------------------------------|-------|-------|-------|-------|--|--|--|--|--|--|--|--|
| Fiscal Year | QTR 1                                                              | QTR 2 | QTR 3 | QTR 4 | TOTAL |  |  |  |  |  |  |  |  |
|             |                                                                    |       |       |       |       |  |  |  |  |  |  |  |  |
| FY 12/13    | 1,447                                                              | 1,264 | 1,291 | 1,438 | 5,440 |  |  |  |  |  |  |  |  |
|             |                                                                    |       |       |       |       |  |  |  |  |  |  |  |  |
| FY 11/12    | 1,358                                                              | 1,203 | 1,419 | 1,371 | 5,351 |  |  |  |  |  |  |  |  |
|             |                                                                    |       |       |       |       |  |  |  |  |  |  |  |  |
| FY 10/11    | 1,447                                                              | 1,248 | 1,277 | 1,300 | 5,272 |  |  |  |  |  |  |  |  |
|             |                                                                    |       |       |       |       |  |  |  |  |  |  |  |  |
| FY 09/10    | 1,107                                                              | 1,132 | 1,424 | 1,447 | 5,110 |  |  |  |  |  |  |  |  |
|             |                                                                    |       |       |       |       |  |  |  |  |  |  |  |  |
| FY 08/09    | 1,192                                                              | 912   | 849   | 1,735 | 4,688 |  |  |  |  |  |  |  |  |
|             |                                                                    |       |       |       |       |  |  |  |  |  |  |  |  |