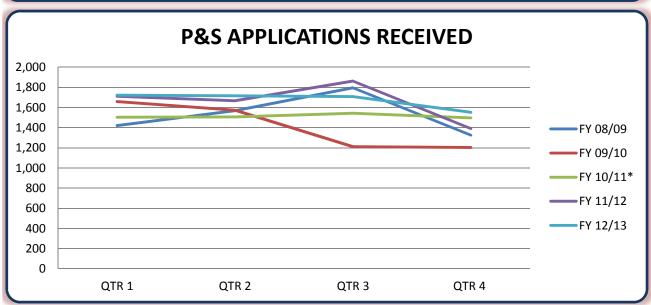

| *PHYSICIAN'S AND SURGEON'S LICENSE AND PTAL APPLICATIONS RECEIVED Five Fiscal Year History |       |       |       |       |       |  |  |  |  |  |
|--------------------------------------------------------------------------------------------|-------|-------|-------|-------|-------|--|--|--|--|--|
| Fiscal Year                                                                                | QTR 1 | QTR 2 | QTR 3 | QTR 4 | TOTAL |  |  |  |  |  |
|                                                                                            |       |       |       |       |       |  |  |  |  |  |
| FY 12/13                                                                                   | 1,722 | 1,715 | 1,708 | 1,552 | 6,697 |  |  |  |  |  |
|                                                                                            |       |       |       |       |       |  |  |  |  |  |
| FY 11/12                                                                                   | 1,711 | 1,666 | 1,862 | 1,390 | 6,629 |  |  |  |  |  |
|                                                                                            |       |       |       |       |       |  |  |  |  |  |
| FY 10/11*                                                                                  | 1,503 | 1,505 | 1,543 | 1496  | 6,047 |  |  |  |  |  |
|                                                                                            |       |       |       |       |       |  |  |  |  |  |
| FY 09/10                                                                                   | 1,658 | 1,573 | 1,211 | 1,203 | 5,645 |  |  |  |  |  |
|                                                                                            |       |       |       |       |       |  |  |  |  |  |
| FY 08/09                                                                                   | 1,420 | 1,568 | 1,794 | 1,325 | 6,107 |  |  |  |  |  |
|                                                                                            |       |       |       |       |       |  |  |  |  |  |

<sup>\*</sup> Applications Received Total and Q4 numbers have been corrected to match the FY 10/11 Annual Report. Previous Reported as: Total 5,914 and Q4 as 1,363 in July 2011 Board Meeting Packet.