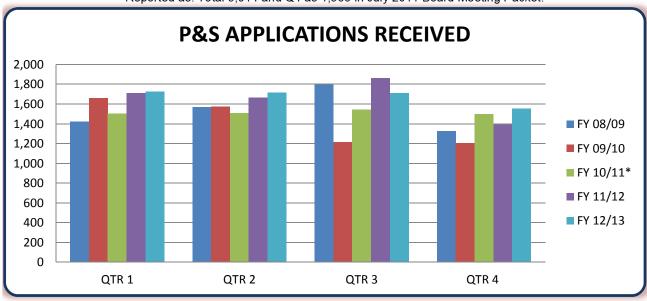

| *PHYSICIAN'S AND SURGEON'S LICENSE AND PTAL APPLICATIONS RECEIVED Five Fiscal Year History |       |       |       |       |       |  |  |  |  |  |
|--------------------------------------------------------------------------------------------|-------|-------|-------|-------|-------|--|--|--|--|--|
| Fiscal Year                                                                                | QTR 1 | QTR 2 | QTR 3 | QTR 4 | TOTAL |  |  |  |  |  |
|                                                                                            |       |       |       |       |       |  |  |  |  |  |
| FY 12/13                                                                                   | 1,722 | 1,715 | 1,708 | 1,552 | 6,697 |  |  |  |  |  |
|                                                                                            |       |       |       |       |       |  |  |  |  |  |
| FY 11/12                                                                                   | 1,711 | 1,666 | 1,862 | 1,390 | 6,629 |  |  |  |  |  |
|                                                                                            |       |       |       |       |       |  |  |  |  |  |
| FY 10/11*                                                                                  | 1,503 | 1,505 | 1,543 | 1496  | 6,047 |  |  |  |  |  |
|                                                                                            |       |       |       |       |       |  |  |  |  |  |
| FY 09/10                                                                                   | 1,658 | 1,573 | 1,211 | 1,203 | 5,645 |  |  |  |  |  |
|                                                                                            |       |       |       |       |       |  |  |  |  |  |
| FY 08/09                                                                                   | 1,420 | 1,568 | 1,794 | 1,325 | 6,107 |  |  |  |  |  |
|                                                                                            |       |       |       |       |       |  |  |  |  |  |

<sup>\*</sup> Applications Received Total and Q4 numbers have been corrected to match the FY 10/11 Annual Report. Previous Reported as: Total 5,914 and Q4 as 1,363 in July 2011 Board Meeting Packet.