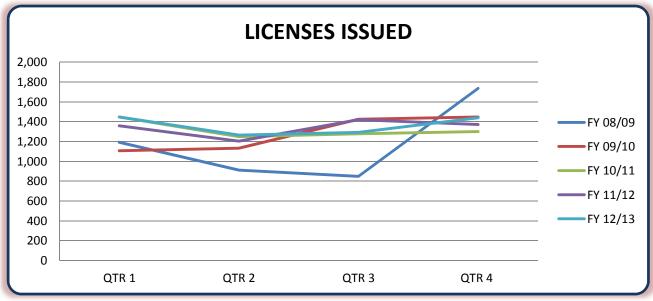

|             | PHYSICIAN'S AND SURGEON'S LICENSES ISSUED Five Fiscal Year History |       |       |       |       |  |  |  |  |  |  |  |  |
|-------------|--------------------------------------------------------------------|-------|-------|-------|-------|--|--|--|--|--|--|--|--|
| Fiscal Year | QTR 1                                                              | QTR 2 | QTR 3 | QTR 4 | TOTAL |  |  |  |  |  |  |  |  |
|             |                                                                    |       |       |       |       |  |  |  |  |  |  |  |  |
| FY 12/13    | 1,447                                                              | 1,264 | 1,291 | 1,438 | 5,440 |  |  |  |  |  |  |  |  |
|             |                                                                    |       |       |       |       |  |  |  |  |  |  |  |  |
| FY 11/12    | 1,358                                                              | 1,203 | 1,419 | 1,371 | 5,351 |  |  |  |  |  |  |  |  |
|             |                                                                    |       |       |       |       |  |  |  |  |  |  |  |  |
| FY 10/11    | 1,447                                                              | 1,248 | 1,277 | 1,300 | 5,272 |  |  |  |  |  |  |  |  |
|             |                                                                    |       |       |       |       |  |  |  |  |  |  |  |  |
| FY 09/10    | 1,107                                                              | 1,132 | 1,424 | 1,447 | 5,110 |  |  |  |  |  |  |  |  |
|             |                                                                    |       |       |       |       |  |  |  |  |  |  |  |  |
| FY 08/09    | 1,192                                                              | 912   | 849   | 1,735 | 4,688 |  |  |  |  |  |  |  |  |
|             |                                                                    |       |       |       |       |  |  |  |  |  |  |  |  |