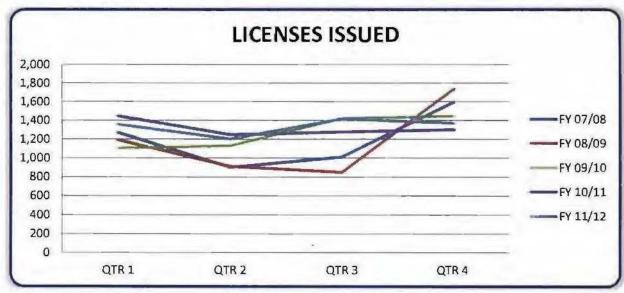

|    | of. | luna | 20  | 2012 |
|----|-----|------|-----|------|
| as | OI  | June | JU, | 2012 |

| PHYSICIAN'S AND SURGEON'S LICENSES ISSUED Five Fiscal Year History |       |       |       |       |       |  |  |  |  |  |
|--------------------------------------------------------------------|-------|-------|-------|-------|-------|--|--|--|--|--|
| Fiscal Year                                                        | QTR 1 | QTR 2 | QTR 3 | QTR 4 | TOTAL |  |  |  |  |  |
| FY 11/12                                                           | 1,358 | 1,203 | 1,419 | 1,371 | 5,351 |  |  |  |  |  |
| FY 10/11                                                           | 1,447 | 1,248 | 1,277 | 1,300 | 5,272 |  |  |  |  |  |
| FY 09/10                                                           | 1,107 | 1,132 | 1,424 | 1,447 | 5,110 |  |  |  |  |  |
| FY 08/09                                                           | 1,192 | 912   | 849   | 1,735 | 4,688 |  |  |  |  |  |
| FY 07/08                                                           | 1,271 | 904   | 1,014 | 1,598 | 4,787 |  |  |  |  |  |