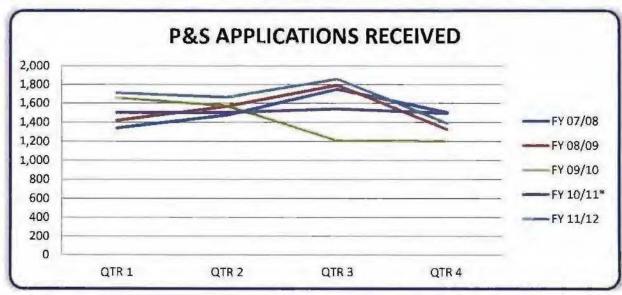

|             |       | 500000000000000000000000000000000000000 | No. 1 - 1809 |       |       |
|-------------|-------|-----------------------------------------|--------------|-------|-------|
| Fiscal Year | QTR 1 | QTR 2                                   | QTR 3        | QTR 4 | TOTAL |
| FY 11/12    | 1,711 | 1,666                                   | 1,862        | 1,390 | 6,629 |
| FY 10/11*   | 1,503 | 1,505                                   | 1,543        | 1496  | 6,047 |
| FY 09/10    | 1,658 | 1,573                                   | 1,211        | 1,203 | 5,645 |
| FY 08/09    | 1,420 | 1,568                                   | 1,794        | 1,325 | 6,107 |
| FY 07/08    | 1,341 | 1,478                                   | 1,751        | 1,506 | 6,076 |