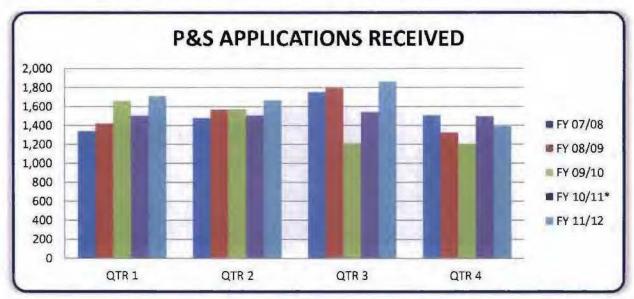

|             |       | 500000000000000000000000000000000000000 | No. 1 - 1809 |       |       |
|-------------|-------|-----------------------------------------|--------------|-------|-------|
| Fiscal Year | QTR 1 | QTR 2                                   | QTR 3        | QTR 4 | TOTAL |
| FY 11/12    | 1,711 | 1,666                                   | 1,862        | 1,390 | 6,629 |
| FY 10/11*   | 1,503 | 1,505                                   | 1,543        | 1496  | 6,047 |
| FY 09/10    | 1,658 | 1,573                                   | 1,211        | 1,203 | 5,645 |
| FY 08/09    | 1,420 | 1,568                                   | 1,794        | 1,325 | 6,107 |
| FY 07/08    | 1,341 | 1,478                                   | 1,751        | 1,506 | 6,076 |