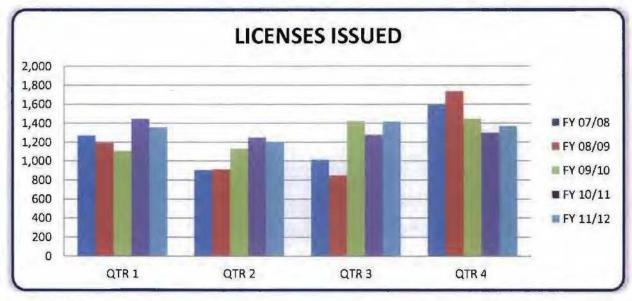

|    | of. | luna | 20  | 2012 |
|----|-----|------|-----|------|
| as | OI  | June | JU, | 2012 |

| PHYSICIAN'S AND SURGEON'S LICENSES ISSUED Five Fiscal Year History |       |       |       |       |       |  |  |  |  |  |
|--------------------------------------------------------------------|-------|-------|-------|-------|-------|--|--|--|--|--|
| Fiscal Year                                                        | QTR 1 | QTR 2 | QTR 3 | QTR 4 | TOTAL |  |  |  |  |  |
| FY 11/12                                                           | 1,358 | 1,203 | 1,419 | 1,371 | 5,351 |  |  |  |  |  |
| FY 10/11                                                           | 1,447 | 1,248 | 1,277 | 1,300 | 5,272 |  |  |  |  |  |
| FY 09/10                                                           | 1,107 | 1,132 | 1,424 | 1,447 | 5,110 |  |  |  |  |  |
| FY 08/09                                                           | 1,192 | 912   | 849   | 1,735 | 4,688 |  |  |  |  |  |
| FY 07/08                                                           | 1,271 | 904   | 1,014 | 1,598 | 4,787 |  |  |  |  |  |