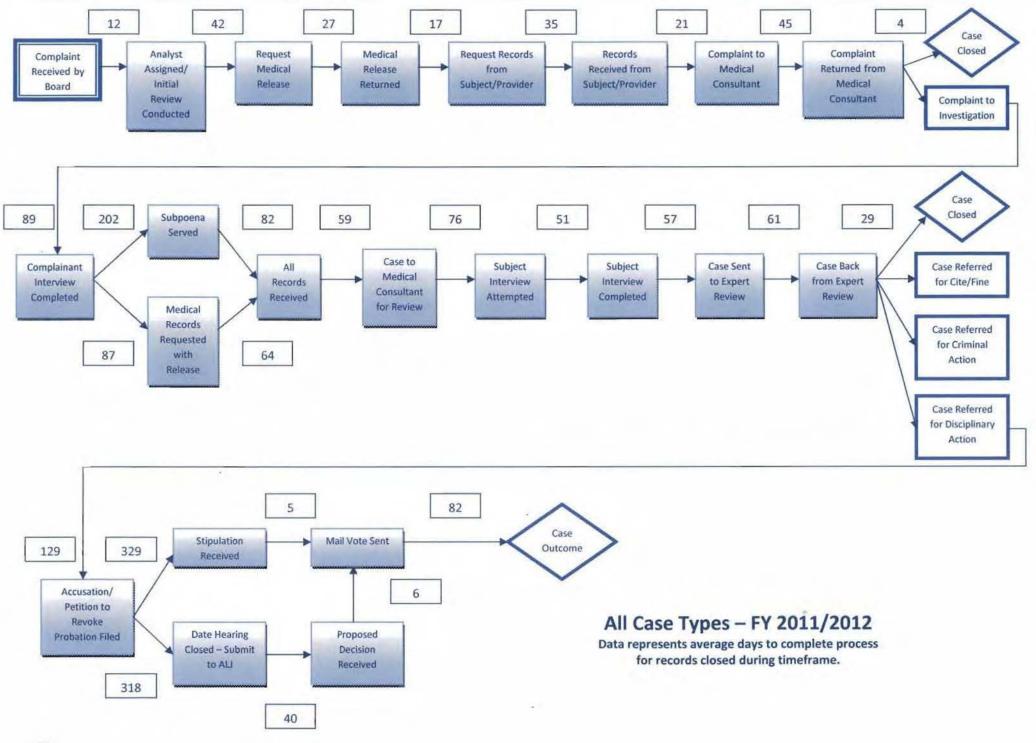

### Enforcement Data Markers All Case Types

|                                                                                                                                |              | Y<br>/2009        | FY<br>2009/2010 |                   | FY<br>2010/2011 |                   | FY<br>2011/2012 |                   |
|--------------------------------------------------------------------------------------------------------------------------------|--------------|-------------------|-----------------|-------------------|-----------------|-------------------|-----------------|-------------------|
| Data represents average days to complete Complaint and Investigation processes for records closed during reported time frames. | Average Days | Number of Records | Average Days    | Number of Records | Average Days    | Number of Records | Average Days    | Number of Records |
| Complaint Processes                                                                                                            |              |                   |                 |                   |                 |                   |                 |                   |
| Complaint Received by Board → Analyst Assigned/Initial Review Conducted                                                        | 10           | 6761              | - 11            | 6869              | 9               | 7513              | 12              | 7699              |
| Analyst Assigned/Initial Review Conducted → Request Medical Release                                                            | 25           | 1216              | 24              | 1360              | 28              | 1567              | 42              | 1557              |
| Request Medical Release → Medical Release Returned                                                                             | 29           | 1044              | 26              | 1166              | 25              | 1321              | 27              | 1281              |
| Medical Release Returned → Request Records from Subject/Provider                                                               | 7            | 687               | 7               | 802               | 11              | 888               | 17              | 865               |
| Request Records from Subject/Provider → Records Received from Subject/Provider                                                 | 39           | 1759              | 38              | 1879              | 35              | 1906              | 35              | 2015              |
| Records Received from Subject/Provider → Complaint to Medical Consultant                                                       | 15           | 1617              | 16              | 1865              | 17              | 1768              | 21              | 1798              |
| Complaint to Medical Consultant → Complaint Returned from Medical Consultant                                                   | 54           | 1934              | 54              | 2120              | 52              | 2129              | 45              | 2164              |
| Complaint Returned from Medical Consultant → Case Closed/Complaint to Investigation                                            | 7            | 1932              | 4               | 2114              | 5               | 2126              | 4               | 2151              |
| Investigative Processes                                                                                                        |              |                   |                 |                   |                 |                   |                 |                   |
| Complaint to Investigation → Complainant Interview Completed                                                                   | 103          | 349               | 102             | 424               | 110             | 490               | 89              | 531               |
| Complainant Interview Completed → Subpoena Served                                                                              | 173          | 42                | 237             | 43                | 172             | 44                | 202             | 45                |
| Complainant Interview Completed → Medical Records Requested with Release                                                       | 76           | 141               | 88              | 170               | 59              | 194               | 87              | 203               |
| Subpoena Served → All Records Received                                                                                         | 124          | 120               | 100             | 178               | 88              | 166               | 82              | 146               |
| Medical Records Requested with Release → All Records Received                                                                  | 95           | 372               | 92              | 406               | 85              | 420               | 64              | 416               |
| All Records Received → Case to Medical Consultant for Review                                                                   | 78           | 227               | 84              | 318               | 70              | 369               | 59              | 322               |
| Case to Medical Consultant for Review → Subject Interview Attempted                                                            | 110          | 374               | 109             | 488               | 77              | 558               | 76              | 532               |
| Subject Interview Attempted → Subject Interview Completed                                                                      | 66           | 712               | 53              | 880               | 53              | 961               | 51              | 1046              |
| Subject Interview Completed → Case Sent to Expert Review                                                                       | 97           | 412               | 81              | 511               | 72              | 580               | 57              | 626               |
| Case Sent to Expert Review → Case Back from Expert Review                                                                      | 79           | 510               | 72              | 601               | 63              | 658               | 61              | 701               |
| Case Back from Expert Review → Case Closed or Referred for Action                                                              | 39           | 495               | 31              | 585               | 30              | 656               | 29              | 705               |

# **Enforcement Data Markers All Case Types**

|                                                                                                                 | The same     | /2009             | FY<br>2009/2010 |                   | FY<br>2010/2011 |                   | FY<br>2011/2012 |                   |
|-----------------------------------------------------------------------------------------------------------------|--------------|-------------------|-----------------|-------------------|-----------------|-------------------|-----------------|-------------------|
| Data represents average days to complete Disciplinary processes for records closed during reported time frames. | Average Days | Number of Records | Average Days    | Number of Records | Average Days    | Number of Records | Average Days    | Number of Records |
| Case Referred for Action → Accusation/Petition to Revoke Probation Filed                                        | 121          | 239               | 113             | 237               | 103             | 219               | 129             | 284               |
| Accusation/Petition to Revoke Probation Filed → Stipulation Received                                            | 330          | 159               | 291             | 173               | 318             | 142               | 329             | 202               |
| Stipulation Received → Mail Vote Sent                                                                           | 6            | 136               | 6               | 132               | 4               | 124               | 5               | 153               |
| Accusation/Petition to Revoke Probation Filed → Date Hearing Closed - Submit to ALI                             | 416          | 25                | 370             | 30                | 393             | 44                | 318             | 45                |
| Date Hearing Closed - Submit to ALJ → Proposed Decision Received                                                | 28           | 35                | 98              | 43                | 39              | 58                | 40              | 63                |
| Proposed Decision Received → Mail Vote Sent                                                                     | 5            | 54                | 5               | 53                | 6               | 60                | 6               | 72                |
| Mail Vote Sent → Case Outcome                                                                                   | 131          | 206               | 87              | 208               | 111             | 205               | 82              | 262               |
|                                                                                                                 |              | Y<br>/2009        |                 | Y<br>/2010        | 1000000         | FY<br>0/2011      | 1000            | FY<br>./2012      |
| Data represents overall average days from Receipt to Closure for records closed during reported time frames.    | Average Days | Number of Records | Average Days    | Number of Records | Average Days    | Number of Records | Average Days    | Number of Records |
| Complaint Received → Closure in Complaint Unit                                                                  | 84           | 5278              | 84              | 5247              | 80              | 5755              | 91              | 5687              |
| Complaint Received → Closure at Field/Referred for Administrative or<br>Criminal Action/Citation Issued         | 467          | 1585              | 464             | 1747              | 453             | 1861              | 419             | 2101              |