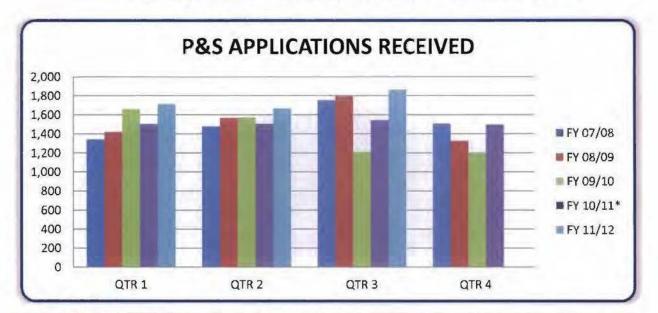

| Five Fiscal Year History |       |       |       |       |       |  |  |  |  |  |  |  |
|--------------------------|-------|-------|-------|-------|-------|--|--|--|--|--|--|--|
| Fiscal Year              | QTR 1 | QTR 2 | QTR 3 | QTR 4 | TOTAL |  |  |  |  |  |  |  |
| FY 11/12                 | 1,711 | 1,666 | 1,862 |       | 5,239 |  |  |  |  |  |  |  |
| FY 10/11*                | 1,503 | 1,505 | 1,543 | 1496  | 6,047 |  |  |  |  |  |  |  |
| FY 09/10                 | 1,658 | 1,573 | 1,211 | 1,203 | 5,645 |  |  |  |  |  |  |  |
| FY 08/09                 | 1,420 | 1,568 | 1,794 | 1,325 | 6,107 |  |  |  |  |  |  |  |
| FY 07/08                 | 1,341 | 1,478 | 1,751 | 1,506 | 6,076 |  |  |  |  |  |  |  |