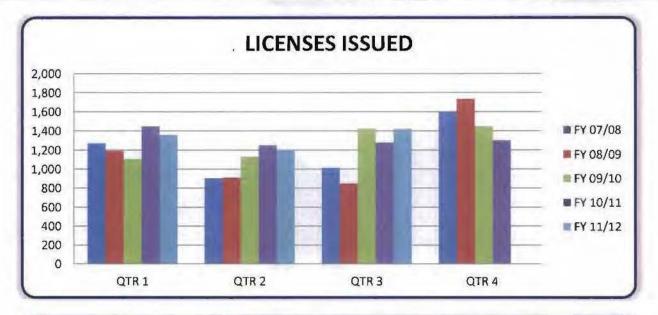

# WORKLOAD REPORT

as of March 31, 2012

Agenda Item 27B FISCAL YEAR 2011-2012

| PHYSICIAN'S AND SURGEON'S LICENSES ISSUED<br>Five Fiscal Year History |       |       |       |       |       |  |  |  |  |  |  |
|-----------------------------------------------------------------------|-------|-------|-------|-------|-------|--|--|--|--|--|--|
| Fiscal Year                                                           | QTR 1 | QTR 2 | QTR 3 | QTR 4 | TOTAL |  |  |  |  |  |  |
| FY 11/12                                                              | 1,359 | 1,203 | 1,419 |       | 3,981 |  |  |  |  |  |  |
| FY 10/11                                                              | 1,447 | 1,248 | 1,277 | 1,300 | 5,272 |  |  |  |  |  |  |
| FY 09/10                                                              | 1,107 | 1,132 | 1,424 | 1,447 | 5,110 |  |  |  |  |  |  |
| FY 08/09                                                              | 1,192 | 912   | 849   | 1,735 | 4,688 |  |  |  |  |  |  |
| FY 07/08                                                              | 1,271 | 904   | 1,014 | 1,598 | 4,787 |  |  |  |  |  |  |