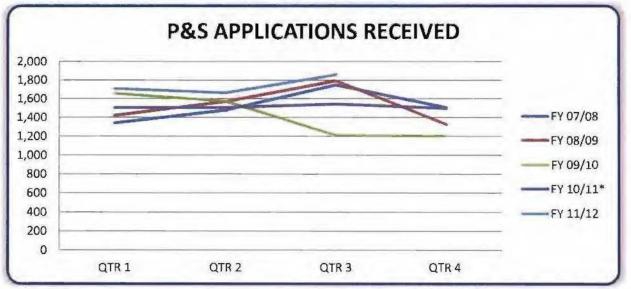

| Five Fiscal Year History |       |       |       |       |       |  |  |  |  |  |  |  |
|--------------------------|-------|-------|-------|-------|-------|--|--|--|--|--|--|--|
| Fiscal Year              | QTR 1 | QTR 2 | QTR 3 | QTR 4 | TOTAL |  |  |  |  |  |  |  |
| FY 11/12                 | 1,711 | 1,666 | 1,862 |       | 5,239 |  |  |  |  |  |  |  |
| FY 10/11*                | 1,503 | 1,505 | 1,543 | 1496  | 6,047 |  |  |  |  |  |  |  |
| FY 09/10                 | 1,658 | 1,573 | 1,211 | 1,203 | 5,645 |  |  |  |  |  |  |  |
| FY 08/09                 | 1,420 | 1,568 | 1,794 | 1,325 | 6,107 |  |  |  |  |  |  |  |
| FY 07/08                 | 1,341 | 1,478 | 1,751 | 1,506 | 6,076 |  |  |  |  |  |  |  |