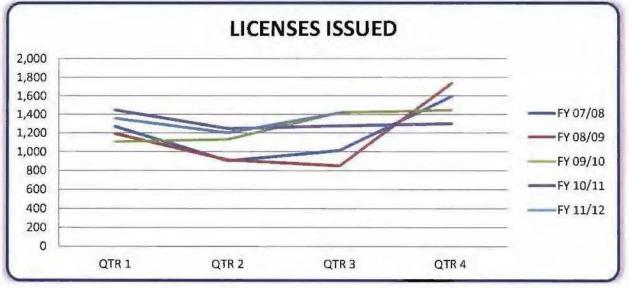

# WORKLOAD REPORT

as of March 31, 2012

Agenda Item 27B FISCAL YEAR 2011-2012

| PHYSICIAN'S AND SURGEON'S LICENSES ISSUED<br>Five Fiscal Year History |       |       |       |       |       |  |  |  |  |  |  |
|-----------------------------------------------------------------------|-------|-------|-------|-------|-------|--|--|--|--|--|--|
| Fiscal Year                                                           | QTR 1 | QTR 2 | QTR 3 | QTR 4 | TOTAL |  |  |  |  |  |  |
| FY 11/12                                                              | 1,359 | 1,203 | 1,419 |       | 3,981 |  |  |  |  |  |  |
| FY 10/11                                                              | 1,447 | 1,248 | 1,277 | 1,300 | 5,272 |  |  |  |  |  |  |
| FY 09/10                                                              | 1,107 | 1,132 | 1,424 | 1,447 | 5,110 |  |  |  |  |  |  |
| FY 08/09                                                              | 1,192 | 912   | 849   | 1,735 | 4,688 |  |  |  |  |  |  |
| FY 07/08                                                              | 1,271 | 904   | 1,014 | 1,598 | 4,787 |  |  |  |  |  |  |