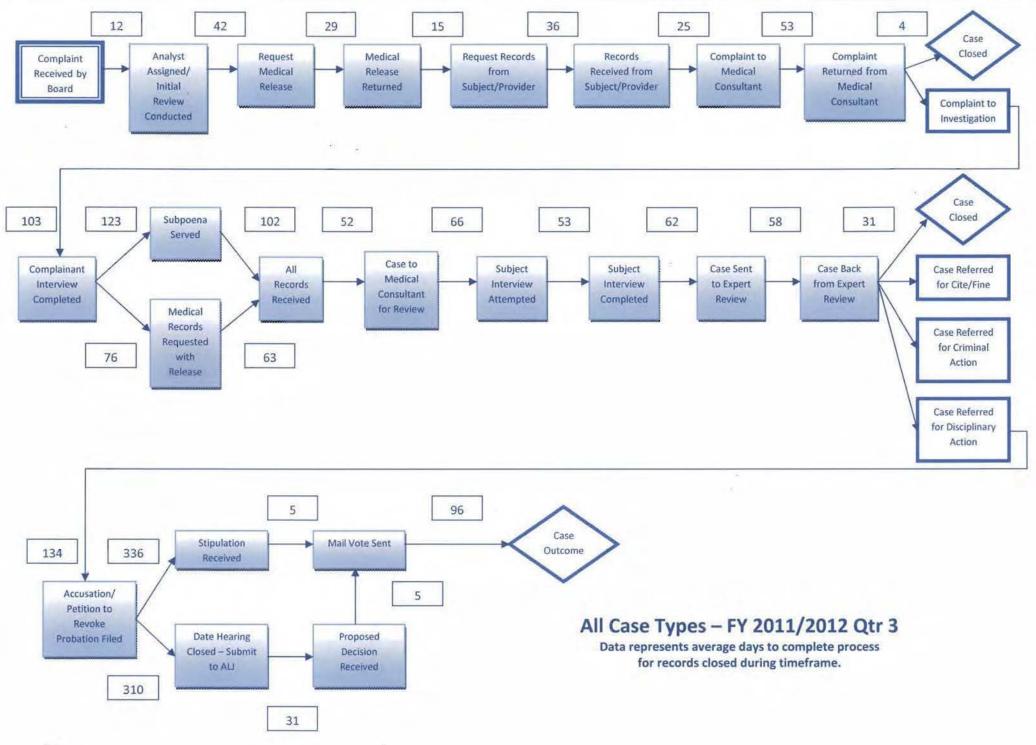

## MEDICAL BOARD OF CALIFORNIA Enforcement Processing Timeframes 2012 Strategic Plan Objective 5.2

|                                                               | 2008/2009            |                     | 2009/2010                               |     | 2010/2011 |     | 2011/2012<br>Qtr 1 |              | 2011/2012<br>Qtr 2 |                                         | 2011/2012<br>Qtr 3 |        |
|---------------------------------------------------------------|----------------------|---------------------|-----------------------------------------|-----|-----------|-----|--------------------|--------------|--------------------|-----------------------------------------|--------------------|--------|
| Enforcement Process                                           | # Cases <sup>1</sup> | AVG <sup>2</sup>    | # Cases                                 | AVG | # Cases   | AVG | # Cases            | AVG          | # Cases            | AVG                                     | # Cases            | AVG    |
| Complaint                                                     | 6426                 | 75                  | 6563                                    | 76  | 7008      | 74  | 1849               | 77           | 1592               | 88                                      | 1764               | 88     |
| % of Complaints Below 50 days (Goal: 50-60%)                  | 43%                  |                     | 41%                                     |     | 35%       |     | 45%                |              | 37%                |                                         | 40%                |        |
| Investigation                                                 | 1100                 | 349                 | 1290                                    | 328 | 1411      | 312 | 417                | 279          | 391                | 280                                     | 348                | 276    |
| Discipline                                                    |                      | laussassassassassas | *************************************** |     |           |     |                    | lassoonaasso |                    | \$1000000000000000000000000000000000000 | 3                  | Assume |
| AG Processing to Preparation of an Accusation                 | 240                  | 103                 | 304                                     | 106 | 294       | 107 | 99                 | 107          | 85                 | 100                                     | 77                 | 121    |
| Other Stages of the Legal Process (e.g., after charges filed) | 228                  | 381                 | 232                                     | 368 | 216       | 417 | 90                 | 388          | 75                 | 395                                     | 67                 | 443    |

## ENFORCEMENT TIMEFRAMES

|                      |             |        |             |        | •       |        |              |        |             |        | as of 03, | /31/12 |
|----------------------|-------------|--------|-------------|--------|---------|--------|--------------|--------|-------------|--------|-----------|--------|
| FISCAL YEARS         | 2006 - 2007 |        | 2007 - 2008 |        | 2008    | -,2009 | 2009 - 20010 |        | 2010 - 2011 |        | 2011 -    | 2012   |
|                      | AVERAGE     | MEDIAN | AVERAGE     | MEDIAN | AVERAGE | MEDIAN | AVERAGE      | MEDIAN | AVERAGE     | MEDIAN | AVERAGE   | MEDIAN |
| 14                   |             |        |             |        |         |        |              |        |             | -      |           |        |
| COMPLAINT PROCESSING | 54          | 49     | 61          | 49     | 75      | 63     | 76           | 63     | 74          | 77     | 85        | 68     |
|                      | 0.07        |        | 00.4        |        |         | 200    | 222          | 202    | 242         | 200    |           | 2.1    |
| INVESTIGATION        | 307         | 289    | 324         | 272    | 349     | 309    | 328          | 292    | 312         | 283    | 278       | 244    |
| TOTAL MBC            |             |        |             |        |         |        |              |        |             |        |           |        |
| DAYS                 | 361         | 338    | 385         | 321    | 424     | 372    | 404          | 355    | 386         | 360    | 363       | 312    |
| YEARS                | 0.99        | 0.93   | 1.05        | 0.88   | 1.16    | 1.02   | 1.11         | 0.97   | 1.06        | 0.99   | 0.99      | 0.85   |
|                      |             |        |             |        |         |        |              |        |             |        |           |        |
|                      |             |        |             |        |         |        |              |        |             |        |           |        |
|                      |             |        |             |        |         |        |              |        |             |        |           |        |
| AG PREP-FOR ACC      | 127         | 76     | 121         | 58     | 103     | . 63   | 106_         | 66     | 107         | 72     | 109       | 82     |
|                      |             |        |             |        |         |        | 2.00         | 0.40   | 447         |        |           |        |
| OTHER LEGAL          | 446         | 350    | 471         | 324    | 381     | 311    | 368          | 312    | 417         | 324    | 404       | 351    |
| TOTAL AG             |             | }      |             |        |         |        |              |        |             |        |           |        |
| DAYS                 | 573         | 426    | 592         | 382    | 484     | 374    | 474          | 378    | 524         | 396    | 513       | 433    |
| YEARS                | 1.57        | . 1.17 | 1.62        | 1.05   | 1.33    | 1.02   | 1.30         | 1.04   | 1.44        | 1.08   | 1.41      | 1.19   |
| ·                    | 1.57        | . 1.1, | 1.02        | 1.05   | 1.55    | 1.02   | 1.50         | 1.04   | 4.77        | 1.00   | 1.71      | 1.13   |
|                      |             |        |             |        |         |        |              |        |             |        |           |        |
| *                    |             |        |             |        |         |        |              |        | ·           |        |           |        |
| TOTAL MBC & AG       |             |        |             |        |         |        |              |        |             |        |           |        |
| DAYS                 | 934         | 764    | 977         | 703    | 908     | 746    | 878          | 733    | 910         | 756    | 876       | 745    |
| YEARS                | 2.56        | 2.09   | 2.68        | 1.93   | 2.49    | 2.04   | 2.41         | 2.01   | 2.49        | 2.07   | 2.40      | 2.04   |
|                      |             |        |             |        |         |        |              |        |             |        |           |        |