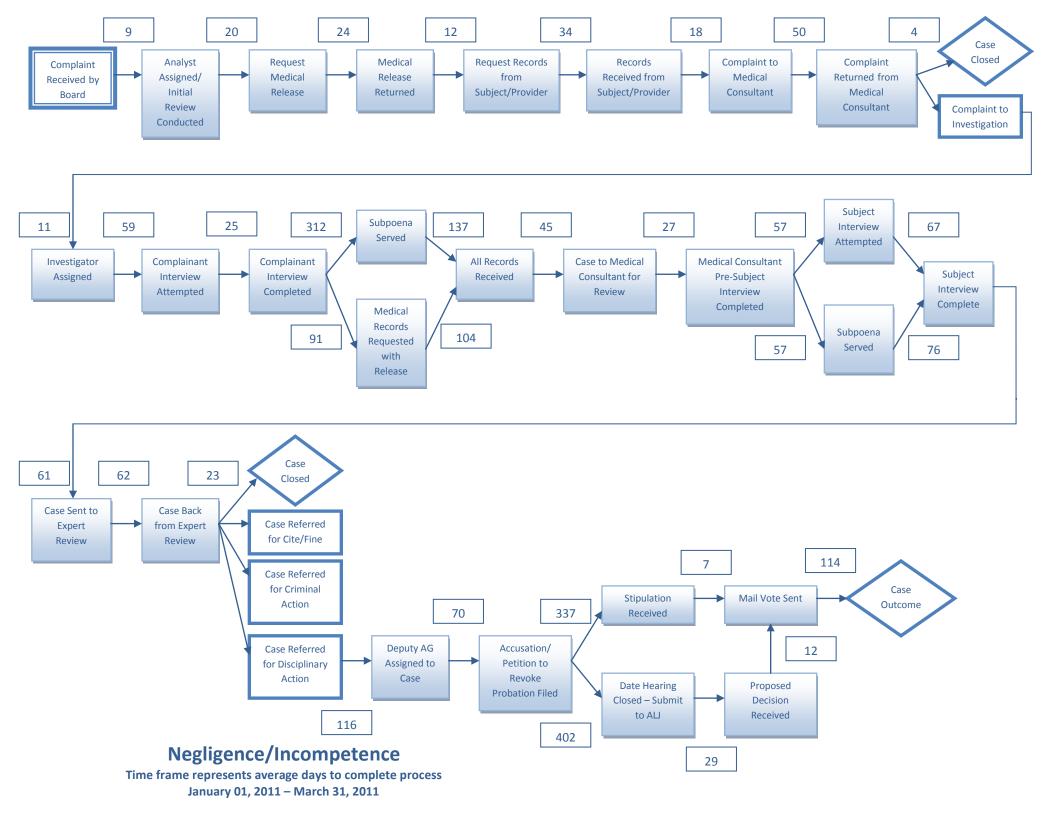

At the last Enforcement Committee meeting, staff was requested to examine all processes used by the Board to investigate complaints, with the goal of identifying opportunities for process improvement and reducing investigative timeframes. We have identified four major complaint categories as reported in the annual report, and have prepared a flow chart identifying each major step or activity, from the initial intake review through the investigation to either closure or referral for administrative action.

Data was generated from the Enforcement tracking system on CAS to identify the average number of days to complete each step in the process for each complaint type. The average number of days has been posted to the flow chart by the appropriate step in the process. The data produced reflects all cases where the activity was completed between 1/1/11-3/31/11. The average timeframes presented in this initial report contain a relatively small data set and the number of records used to calculate the "average" time is displayed on the chart.

Staff presents this material to the Committee seeking input and direction to ensure the requested information has been captured. Once final approval has been obtained, staff will return to the Committee with a report which contains a larger data set and will provide a truer reflection of the current average processing time for each step in the investigative process. Staff can also produce a report reflecting average processing times for prior years to provide data for comparison.

|                                                                                                                                                                   | Q1 2011                 |                   |                        |                   |                     |                   |                   |                   |
|-------------------------------------------------------------------------------------------------------------------------------------------------------------------|-------------------------|-------------------|------------------------|-------------------|---------------------|-------------------|-------------------|-------------------|
| Data represents average days to complete Complaint/Investigation/Disciplinary processes based on "Action" occurring during the reported timeframe.                | Negligence/Incompetence | Number of Records | Prescribing Violations | Number of Records | Unlicensed Practice | Number of Records | Sexual Misconduct | Number of Records |
| Complaint Received by Board → Analyst Assigned/Initial Review Conducted                                                                                           | 9                       | 864               | 10                     | 21                | 6                   | 99                | 9                 | 32                |
| Analyst Assigned/Initial Review Conducted → Request Medical Release                                                                                               | 20                      | 280               | 21                     | 3                 | 19                  | 2                 | 30                | 2                 |
| Request Medical Release → Medical Release Returned                                                                                                                | 24                      | 256               | 46                     | 3                 | 12                  | 1                 | 38                | 4                 |
| Medical Release Returned → Request Records from Subject/Provider                                                                                                  | 12                      | 192               | 7                      | 2                 | 1                   | 1                 | 32                | 3                 |
| Request Records from Subject/Provider > Records Received from Subject/Provider                                                                                    | 34<br>18                | 380<br>347        | 33<br>7                | 4<br>6            | 22                  | 1                 | 20                | 0                 |
| Records Received from Subject/Provider → Complaint to Medical Consultant  Complaint to Medical Consultant → Complaint Returned from Medical Consultant            | 50                      | 450               | 41                     | 10                | 25                  | 2                 | 51                | 1                 |
| Complaint to Medical Consultant → Complaint Returned from Medical Consultant  Complaint Returned from Medical Consultant → Case Closed/Complaint to Investigation | 4                       | 450               | 2                      | 10                | 27                  | 3                 | 1                 | 1                 |
| Complaint to Investigation → Investigator Assigned                                                                                                                | 11                      | 143               | 9                      | 20                | 8                   | 39                | 9                 | 10                |
| Investigator Assigned → Complainant Interview Attempted                                                                                                           | 59                      | 8                 | 20                     | 3                 | 46                  | 2                 | 145               | 3                 |
| Complainant Interview Attempted → Complainant Interview Completed                                                                                                 | 25                      | 8                 | 1                      | 1                 | 0                   | 0                 | 14                | 3                 |
| Complainant Interview Completed → Subpoena Served                                                                                                                 | 312                     | 1                 | 314                    | 2                 | 0                   | 0                 | 0                 | 0                 |
| Complainant Interview Completed → Medical Records Requested with Release                                                                                          | 91                      | 10                | 69                     | 1                 | 0                   | 0                 | 156               | 1                 |
| Subpoena Served → All Records Received                                                                                                                            | 137                     | 14                | 81                     | 5                 | 0                   | 0                 | 0                 | 0                 |
| Medical Records Requested with Release → All Records Received                                                                                                     | 104                     | 32                | 87                     | 3                 | 26                  | 1                 | 11                | 3                 |
| All Records Received → Case to Medical Consultant for Review                                                                                                      | 45                      | 37                | 28                     | 6                 | 10                  | 1                 | 46                | 3                 |
| Case to Medical Consultant for Review → Medical Consultant Pre-Subject Interview Completed                                                                        | 27                      | 74                | 52                     | 10                | 1                   | 1                 | 8                 | 5                 |
| Medical Consultant Pre-Subject Interview Completed → Subject Interview Attempted                                                                                  | 57                      | 50                | 56                     | 4                 | 6                   | 1                 | 0                 | 0                 |
| Medical Consultant Pre-Subject Interview Completed → Subpoena Served                                                                                              | 57                      | 2                 | 0                      | 0                 | 0                   | 0                 | 0                 | 0                 |
| Subject Interview Attempted → Subject Interview Completed                                                                                                         | 67                      | 103               | 37                     | 4                 | 31                  | 5                 | 31                | 6                 |
| Subpoena Served → Subject Interview Completed                                                                                                                     | 76                      | 4                 | 41                     | 1                 | 0                   | 0                 | 159               | 1                 |
| Subject Interview Completed → Case Sent to Expert Review                                                                                                          | 61                      | 106               | 68                     | 7                 | 0                   | 0                 | 229               | 1                 |
| Case Sent to Expert Review → Case Back from Expert Review                                                                                                         | 62                      | 131               | 61                     | 11                | 61                  | 2                 | 68                | 2                 |
| Case Back from Expert Review → Case Closed or Referred for Action                                                                                                 | 23                      | 126               | 20                     | 5                 | 22                  | 3                 | 34                | 1                 |
| Case Referred for Action → Deputy AG Assigned to Case                                                                                                             | 116                     | 31                | 145                    | 7                 | 0                   | 0                 | 4                 | 1                 |
| Deputy AG Assigned to Case → Accusation/Petition to Revoke Probation Filed                                                                                        | 70                      | 27                | 97                     | 1                 | 341                 | 1                 | 150               | 3                 |
| Accusation/Petition to Revoke Probation Filed → Stipulation Received                                                                                              | 337                     | 13                | 456                    | 1                 | 211                 | 2                 | 15                | 1                 |
| Stipulation Received → Mail Vote Sent                                                                                                                             | 7                       | 13                | 2                      | 1                 | 9                   | 2                 | 0                 | 0                 |
|                                                                                                                                                                   |                         |                   |                        |                   |                     |                   |                   |                   |
| Accusation/Petition to Revoke Probation Filed → Date Hearing Closed - Submit to ALJ                                                                               | 402                     | 6                 | 130                    | 3                 | 0                   | 0                 | 625               | 3                 |
| Date Hearing Closed - Submit to ALJ → Proposed Decision Received                                                                                                  | 29                      | 6                 | 32                     | 3                 | 0                   | 0                 | 117               | 1                 |
| Proposed Decision Received → Mail Vote Sent                                                                                                                       | 12                      | 7                 | 16                     | 5                 | 0                   | 0                 | 17                | 4                 |
|                                                                                                                                                                   | ا ا                     | 6.5               |                        |                   | _                   |                   |                   |                   |
| Mail Vote Sent → Case Outcome                                                                                                                                     | 114                     | 20                | 80                     | 4                 | 0                   | 0                 | 83                | 2                 |
| Complaint Received -> Cleaves in Complaint Unit                                                                                                                   | 00                      | 624               | ГЛ                     | 10                | 01                  | 22                | e c               | 12                |
| Complaint Received → Closure in Complaint Unit                                                                                                                    | 99                      | 634               | 54                     | 10<br>5           | 81                  | 33                | 66                | 13                |
| Complaint Received → Closure at Field                                                                                                                             | 506                     | 114               | 32/                    | 5                 | 294                 | 22                | 318               | 12                |