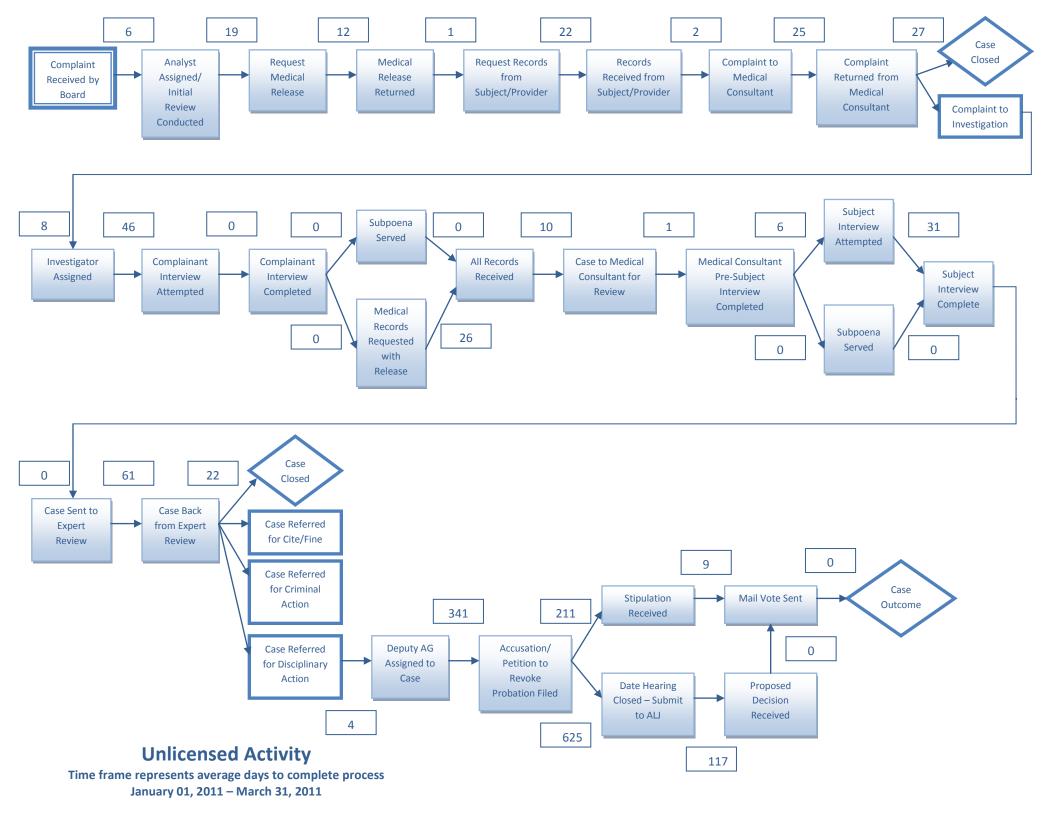

At the last Enforcement Committee meeting, staff was requested to examine all processes used by the Board to investigate complaints, with the goal of identifying opportunities for process improvement and reducing investigative timeframes. We have identified four major complaint categories as reported in the annual report, and have prepared a flow chart identifying each major step or activity, from the initial intake review through the investigation to either closure or referral for administrative action.

Data was generated from the Enforcement tracking system on CAS to identify the average number of days to complete each step in the process for each complaint type. The average number of days has been posted to the flow chart by the appropriate step in the process. The data produced reflects all cases where the activity was completed between 1/1/11-3/31/11. The average timeframes presented in this initial report contain a relatively small data set and the number of records used to calculate the "average" time is displayed on the chart.

Staff presents this material to the Committee seeking input and direction to ensure the requested information has been captured. Once final approval has been obtained, staff will return to the Committee with a report which contains a larger data set and will provide a truer reflection of the current average processing time for each step in the investigative process. Staff can also produce a report reflecting average processing times for prior years to provide data for comparison.

|                                                                                                                                                                   | Q1 2011                 |                   |                        |                   |                     |                   |                   |                   |
|-------------------------------------------------------------------------------------------------------------------------------------------------------------------|-------------------------|-------------------|------------------------|-------------------|---------------------|-------------------|-------------------|-------------------|
| Data represents average days to complete Complaint/Investigation/Disciplinary processes based on "Action" occurring during the reported timeframe.                | Negligence/Incompetence | Number of Records | Prescribing Violations | Number of Records | Unlicensed Practice | Number of Records | Sexual Misconduct | Number of Records |
| Complaint Received by Board → Analyst Assigned/Initial Review Conducted                                                                                           | 9                       | 864               | 10                     | 21                | 6                   | 99                | 9                 | 32                |
| Analyst Assigned/Initial Review Conducted → Request Medical Release                                                                                               | 20                      | 280               | 21                     | 3                 | 19                  | 2                 | 30                | 2                 |
| Request Medical Release → Medical Release Returned                                                                                                                | 24                      | 256               | 46                     | 3                 | 12                  | 1                 | 38                | 4                 |
| Medical Release Returned → Request Records from Subject/Provider                                                                                                  | 12                      | 192               | 7                      | 2                 | 1                   | 1                 | 32                | 3                 |
| Request Records from Subject/Provider > Records Received from Subject/Provider                                                                                    | 34<br>18                | 380<br>347        | 33<br>7                | 4<br>6            | 22                  | 1                 | 20                | 0                 |
| Records Received from Subject/Provider → Complaint to Medical Consultant  Complaint to Medical Consultant → Complaint Returned from Medical Consultant            | 50                      | 450               | 41                     | 10                | 25                  | 2                 | 51                | 1                 |
| Complaint to Medical Consultant → Complaint Returned from Medical Consultant  Complaint Returned from Medical Consultant → Case Closed/Complaint to Investigation | 4                       | 450               | 2                      | 10                | 27                  | 3                 | 1                 | 1                 |
| Complaint to Investigation → Investigator Assigned                                                                                                                | 11                      | 143               | 9                      | 20                | 8                   | 39                | 9                 | 10                |
| Investigator Assigned → Complainant Interview Attempted                                                                                                           | 59                      | 8                 | 20                     | 3                 | 46                  | 2                 | 145               | 3                 |
| Complainant Interview Attempted → Complainant Interview Completed                                                                                                 | 25                      | 8                 | 1                      | 1                 | 0                   | 0                 | 14                | 3                 |
| Complainant Interview Completed → Subpoena Served                                                                                                                 | 312                     | 1                 | 314                    | 2                 | 0                   | 0                 | 0                 | 0                 |
| Complainant Interview Completed → Medical Records Requested with Release                                                                                          | 91                      | 10                | 69                     | 1                 | 0                   | 0                 | 156               | 1                 |
| Subpoena Served → All Records Received                                                                                                                            | 137                     | 14                | 81                     | 5                 | 0                   | 0                 | 0                 | 0                 |
| Medical Records Requested with Release → All Records Received                                                                                                     | 104                     | 32                | 87                     | 3                 | 26                  | 1                 | 11                | 3                 |
| All Records Received → Case to Medical Consultant for Review                                                                                                      | 45                      | 37                | 28                     | 6                 | 10                  | 1                 | 46                | 3                 |
| Case to Medical Consultant for Review → Medical Consultant Pre-Subject Interview Completed                                                                        | 27                      | 74                | 52                     | 10                | 1                   | 1                 | 8                 | 5                 |
| Medical Consultant Pre-Subject Interview Completed → Subject Interview Attempted                                                                                  | 57                      | 50                | 56                     | 4                 | 6                   | 1                 | 0                 | 0                 |
| Medical Consultant Pre-Subject Interview Completed → Subpoena Served                                                                                              | 57                      | 2                 | 0                      | 0                 | 0                   | 0                 | 0                 | 0                 |
| Subject Interview Attempted → Subject Interview Completed                                                                                                         | 67                      | 103               | 37                     | 4                 | 31                  | 5                 | 31                | 6                 |
| Subpoena Served → Subject Interview Completed                                                                                                                     | 76                      | 4                 | 41                     | 1                 | 0                   | 0                 | 159               | 1                 |
| Subject Interview Completed → Case Sent to Expert Review                                                                                                          | 61                      | 106               | 68                     | 7                 | 0                   | 0                 | 229               | 1                 |
| Case Sent to Expert Review → Case Back from Expert Review                                                                                                         | 62                      | 131               | 61                     | 11                | 61                  | 2                 | 68                | 2                 |
| Case Back from Expert Review → Case Closed or Referred for Action                                                                                                 | 23                      | 126               | 20                     | 5                 | 22                  | 3                 | 34                | 1                 |
| Case Referred for Action → Deputy AG Assigned to Case                                                                                                             | 116                     | 31                | 145                    | 7                 | 0                   | 0                 | 4                 | 1                 |
| Deputy AG Assigned to Case → Accusation/Petition to Revoke Probation Filed                                                                                        | 70                      | 27                | 97                     | 1                 | 341                 | 1                 | 150               | 3                 |
| Accusation/Petition to Revoke Probation Filed → Stipulation Received                                                                                              | 337                     | 13                | 456                    | 1                 | 211                 | 2                 | 15                | 1                 |
| Stipulation Received → Mail Vote Sent                                                                                                                             | 7                       | 13                | 2                      | 1                 | 9                   | 2                 | 0                 | 0                 |
|                                                                                                                                                                   |                         |                   |                        |                   |                     |                   |                   |                   |
| Accusation/Petition to Revoke Probation Filed → Date Hearing Closed - Submit to ALJ                                                                               | 402                     | 6                 | 130                    | 3                 | 0                   | 0                 | 625               | 3                 |
| Date Hearing Closed - Submit to ALJ → Proposed Decision Received                                                                                                  | 29                      | 6                 | 32                     | 3                 | 0                   | 0                 | 117               | 1                 |
| Proposed Decision Received → Mail Vote Sent                                                                                                                       | 12                      | 7                 | 16                     | 5                 | 0                   | 0                 | 17                | 4                 |
|                                                                                                                                                                   | ا ا                     | 6.5               |                        |                   | _                   |                   |                   |                   |
| Mail Vote Sent → Case Outcome                                                                                                                                     | 114                     | 20                | 80                     | 4                 | 0                   | 0                 | 83                | 2                 |
| Complaint Received -> Cleaves in Complaint Unit                                                                                                                   | 00                      | 624               | ГЛ                     | 10                | 01                  | 22                | e c               | 12                |
| Complaint Received → Closure in Complaint Unit                                                                                                                    | 99                      | 634               | 54                     | 10<br>5           | 81                  | 33                | 66                | 13                |
| Complaint Received → Closure at Field                                                                                                                             | 506                     | 114               | 32/                    | 5                 | 294                 | 22                | 318               | 12                |