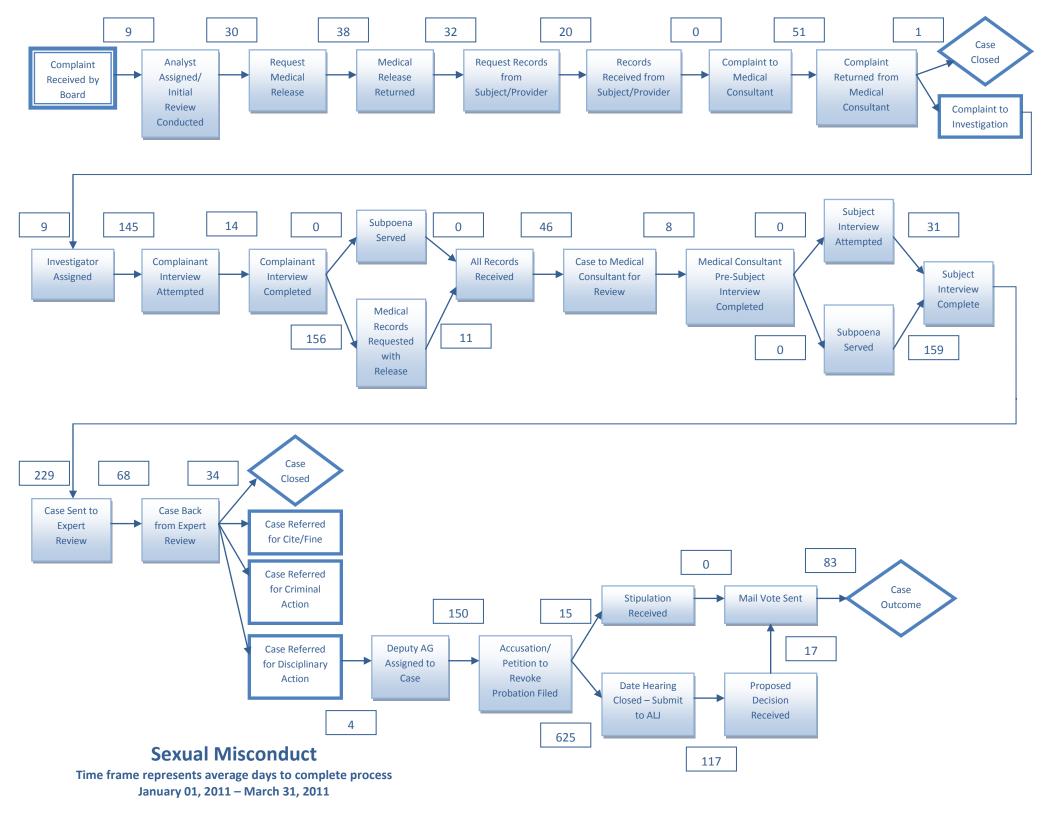

At the last Enforcement Committee meeting, staff was requested to examine all processes used by the Board to investigate complaints, with the goal of identifying opportunities for process improvement and reducing investigative timeframes. We have identified four major complaint categories as reported in the annual report, and have prepared a flow chart identifying each major step or activity, from the initial intake review through the investigation to either closure or referral for administrative action.

Data was generated from the Enforcement tracking system on CAS to identify the average number of days to complete each step in the process for each complaint type. The average number of days has been posted to the flow chart by the appropriate step in the process. The data produced reflects all cases where the activity was completed between 1/1/11-3/31/11. The average timeframes presented in this initial report contain a relatively small data set and the number of records used to calculate the "average" time is displayed on the chart.

Staff presents this material to the Committee seeking input and direction to ensure the requested information has been captured. Once final approval has been obtained, staff will return to the Committee with a report which contains a larger data set and will provide a truer reflection of the current average processing time for each step in the investigative process. Staff can also produce a report reflecting average processing times for prior years to provide data for comparison.

|                                                                                                                                                                   | Q1 2011                 |                   |                        |                   |                     |                   |                   |                   |
|-------------------------------------------------------------------------------------------------------------------------------------------------------------------|-------------------------|-------------------|------------------------|-------------------|---------------------|-------------------|-------------------|-------------------|
| Data represents average days to complete Complaint/Investigation/Disciplinary processes based on "Action" occurring during the reported timeframe.                | Negligence/Incompetence | Number of Records | Prescribing Violations | Number of Records | Unlicensed Practice | Number of Records | Sexual Misconduct | Number of Records |
| Complaint Received by Board → Analyst Assigned/Initial Review Conducted                                                                                           | 9                       | 864               | 10                     | 21                | 6                   | 99                | 9                 | 32                |
| Analyst Assigned/Initial Review Conducted → Request Medical Release                                                                                               | 20                      | 280               | 21                     | 3                 | 19                  | 2                 | 30                | 2                 |
| Request Medical Release → Medical Release Returned                                                                                                                | 24                      | 256               | 46                     | 3                 | 12                  | 1                 | 38                | 4                 |
| Medical Release Returned → Request Records from Subject/Provider                                                                                                  | 12                      | 192               | 7                      | 2                 | 1                   | 1                 | 32                | 3                 |
| Request Records from Subject/Provider > Records Received from Subject/Provider                                                                                    | 34<br>18                | 380<br>347        | 33<br>7                | 4<br>6            | 22                  | 1                 | 20                | 0                 |
| Records Received from Subject/Provider → Complaint to Medical Consultant  Complaint to Medical Consultant → Complaint Returned from Medical Consultant            | 50                      | 450               | 41                     | 10                | 25                  | 2                 | 51                | 1                 |
| Complaint to Medical Consultant → Complaint Returned from Medical Consultant  Complaint Returned from Medical Consultant → Case Closed/Complaint to Investigation | 4                       | 450               | 2                      | 10                | 27                  | 3                 | 1                 | 1                 |
| Complaint to Investigation → Investigator Assigned                                                                                                                | 11                      | 143               | 9                      | 20                | 8                   | 39                | 9                 | 10                |
| Investigator Assigned → Complainant Interview Attempted                                                                                                           | 59                      | 8                 | 20                     | 3                 | 46                  | 2                 | 145               | 3                 |
| Complainant Interview Attempted → Complainant Interview Completed                                                                                                 | 25                      | 8                 | 1                      | 1                 | 0                   | 0                 | 14                | 3                 |
| Complainant Interview Completed → Subpoena Served                                                                                                                 | 312                     | 1                 | 314                    | 2                 | 0                   | 0                 | 0                 | 0                 |
| Complainant Interview Completed → Medical Records Requested with Release                                                                                          | 91                      | 10                | 69                     | 1                 | 0                   | 0                 | 156               | 1                 |
| Subpoena Served → All Records Received                                                                                                                            | 137                     | 14                | 81                     | 5                 | 0                   | 0                 | 0                 | 0                 |
| Medical Records Requested with Release → All Records Received                                                                                                     | 104                     | 32                | 87                     | 3                 | 26                  | 1                 | 11                | 3                 |
| All Records Received → Case to Medical Consultant for Review                                                                                                      | 45                      | 37                | 28                     | 6                 | 10                  | 1                 | 46                | 3                 |
| Case to Medical Consultant for Review → Medical Consultant Pre-Subject Interview Completed                                                                        | 27                      | 74                | 52                     | 10                | 1                   | 1                 | 8                 | 5                 |
| Medical Consultant Pre-Subject Interview Completed → Subject Interview Attempted                                                                                  | 57                      | 50                | 56                     | 4                 | 6                   | 1                 | 0                 | 0                 |
| Medical Consultant Pre-Subject Interview Completed → Subpoena Served                                                                                              | 57                      | 2                 | 0                      | 0                 | 0                   | 0                 | 0                 | 0                 |
| Subject Interview Attempted → Subject Interview Completed                                                                                                         | 67                      | 103               | 37                     | 4                 | 31                  | 5                 | 31                | 6                 |
| Subpoena Served → Subject Interview Completed                                                                                                                     | 76                      | 4                 | 41                     | 1                 | 0                   | 0                 | 159               | 1                 |
| Subject Interview Completed → Case Sent to Expert Review                                                                                                          | 61                      | 106               | 68                     | 7                 | 0                   | 0                 | 229               | 1                 |
| Case Sent to Expert Review → Case Back from Expert Review                                                                                                         | 62                      | 131               | 61                     | 11                | 61                  | 2                 | 68                | 2                 |
| Case Back from Expert Review → Case Closed or Referred for Action                                                                                                 | 23                      | 126               | 20                     | 5                 | 22                  | 3                 | 34                | 1                 |
| Case Referred for Action → Deputy AG Assigned to Case                                                                                                             | 116                     | 31                | 145                    | 7                 | 0                   | 0                 | 4                 | 1                 |
| Deputy AG Assigned to Case → Accusation/Petition to Revoke Probation Filed                                                                                        | 70                      | 27                | 97                     | 1                 | 341                 | 1                 | 150               | 3                 |
| Accusation/Petition to Revoke Probation Filed → Stipulation Received                                                                                              | 337                     | 13                | 456                    | 1                 | 211                 | 2                 | 15                | 1                 |
| Stipulation Received → Mail Vote Sent                                                                                                                             | 7                       | 13                | 2                      | 1                 | 9                   | 2                 | 0                 | 0                 |
|                                                                                                                                                                   |                         |                   |                        |                   |                     |                   |                   |                   |
| Accusation/Petition to Revoke Probation Filed → Date Hearing Closed - Submit to ALJ                                                                               | 402                     | 6                 | 130                    | 3                 | 0                   | 0                 | 625               | 3                 |
| Date Hearing Closed - Submit to ALJ → Proposed Decision Received                                                                                                  | 29                      | 6                 | 32                     | 3                 | 0                   | 0                 | 117               | 1                 |
| Proposed Decision Received → Mail Vote Sent                                                                                                                       | 12                      | 7                 | 16                     | 5                 | 0                   | 0                 | 17                | 4                 |
|                                                                                                                                                                   | ا ا                     | 6.5               |                        |                   | _                   |                   |                   |                   |
| Mail Vote Sent → Case Outcome                                                                                                                                     | 114                     | 20                | 80                     | 4                 | 0                   | 0                 | 83                | 2                 |
| Complaint Received -> Cleaves in Complaint Unit                                                                                                                   | 00                      | 624               | ГЛ                     | 10                | 01                  | 22                | e c               | 12                |
| Complaint Received → Closure in Complaint Unit                                                                                                                    | 99                      | 634               | 54                     | 10<br>5           | 81                  | 33                | 66                | 13                |
| Complaint Received → Closure at Field                                                                                                                             | 506                     | 114               | 32/                    | 5                 | 294                 | 22                | 318               | 12                |