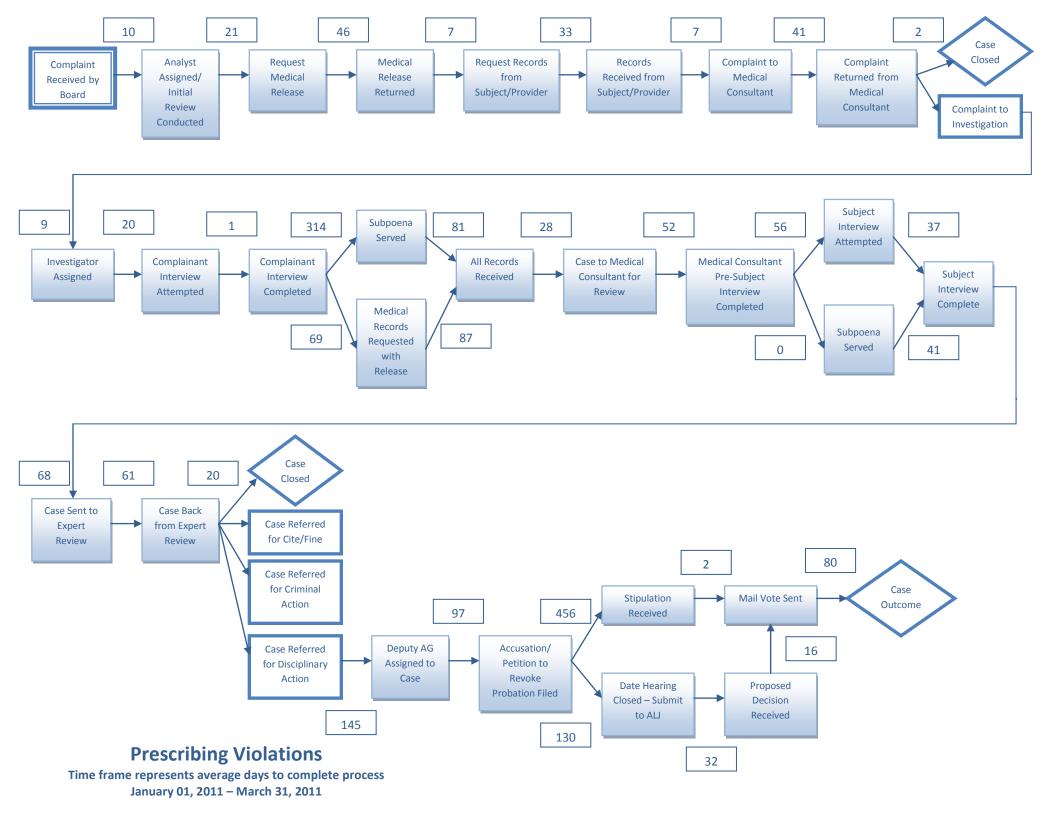

At the last Enforcement Committee meeting, staff was requested to examine all processes used by the Board to investigate complaints, with the goal of identifying opportunities for process improvement and reducing investigative timeframes. We have identified four major complaint categories as reported in the annual report, and have prepared a flow chart identifying each major step or activity, from the initial intake review through the investigation to either closure or referral for administrative action.

Data was generated from the Enforcement tracking system on CAS to identify the average number of days to complete each step in the process for each complaint type. The average number of days has been posted to the flow chart by the appropriate step in the process. The data produced reflects all cases where the activity was completed between 1/1/11-3/31/11. The average timeframes presented in this initial report contain a relatively small data set and the number of records used to calculate the "average" time is displayed on the chart.

Staff presents this material to the Committee seeking input and direction to ensure the requested information has been captured. Once final approval has been obtained, staff will return to the Committee with a report which contains a larger data set and will provide a truer reflection of the current average processing time for each step in the investigative process. Staff can also produce a report reflecting average processing times for prior years to provide data for comparison.

|                                                                                                                                                                   | Q1 2011                 |                   |                        |                   |                     |                   |                   |                   |
|-------------------------------------------------------------------------------------------------------------------------------------------------------------------|-------------------------|-------------------|------------------------|-------------------|---------------------|-------------------|-------------------|-------------------|
| Data represents average days to complete Complaint/Investigation/Disciplinary processes based on "Action" occurring during the reported timeframe.                | Negligence/Incompetence | Number of Records | Prescribing Violations | Number of Records | Unlicensed Practice | Number of Records | Sexual Misconduct | Number of Records |
| Complaint Received by Board → Analyst Assigned/Initial Review Conducted                                                                                           | 9                       | 864               | 10                     | 21                | 6                   | 99                | 9                 | 32                |
| Analyst Assigned/Initial Review Conducted → Request Medical Release                                                                                               | 20                      | 280               | 21                     | 3                 | 19                  | 2                 | 30                | 2                 |
| Request Medical Release → Medical Release Returned                                                                                                                | 24                      | 256               | 46                     | 3                 | 12                  | 1                 | 38                | 4                 |
| Medical Release Returned → Request Records from Subject/Provider                                                                                                  | 12                      | 192               | 7                      | 2                 | 1                   | 1                 | 32                | 3                 |
| Request Records from Subject/Provider > Records Received from Subject/Provider                                                                                    | 34<br>18                | 380<br>347        | 33<br>7                | 4<br>6            | 22                  | 1                 | 20                | 0                 |
| Records Received from Subject/Provider → Complaint to Medical Consultant  Complaint to Medical Consultant → Complaint Returned from Medical Consultant            | 50                      | 450               | 41                     | 10                | 25                  | 2                 | 51                | 1                 |
| Complaint to Medical Consultant → Complaint Returned from Medical Consultant  Complaint Returned from Medical Consultant → Case Closed/Complaint to Investigation | 4                       | 450               | 2                      | 10                | 27                  | 3                 | 1                 | 1                 |
| Complaint to Investigation → Investigator Assigned                                                                                                                | 11                      | 143               | 9                      | 20                | 8                   | 39                | 9                 | 10                |
| Investigator Assigned → Complainant Interview Attempted                                                                                                           | 59                      | 8                 | 20                     | 3                 | 46                  | 2                 | 145               | 3                 |
| Complainant Interview Attempted → Complainant Interview Completed                                                                                                 | 25                      | 8                 | 1                      | 1                 | 0                   | 0                 | 14                | 3                 |
| Complainant Interview Completed → Subpoena Served                                                                                                                 | 312                     | 1                 | 314                    | 2                 | 0                   | 0                 | 0                 | 0                 |
| Complainant Interview Completed → Medical Records Requested with Release                                                                                          | 91                      | 10                | 69                     | 1                 | 0                   | 0                 | 156               | 1                 |
| Subpoena Served → All Records Received                                                                                                                            | 137                     | 14                | 81                     | 5                 | 0                   | 0                 | 0                 | 0                 |
| Medical Records Requested with Release → All Records Received                                                                                                     | 104                     | 32                | 87                     | 3                 | 26                  | 1                 | 11                | 3                 |
| All Records Received → Case to Medical Consultant for Review                                                                                                      | 45                      | 37                | 28                     | 6                 | 10                  | 1                 | 46                | 3                 |
| Case to Medical Consultant for Review → Medical Consultant Pre-Subject Interview Completed                                                                        | 27                      | 74                | 52                     | 10                | 1                   | 1                 | 8                 | 5                 |
| Medical Consultant Pre-Subject Interview Completed → Subject Interview Attempted                                                                                  | 57                      | 50                | 56                     | 4                 | 6                   | 1                 | 0                 | 0                 |
| Medical Consultant Pre-Subject Interview Completed → Subpoena Served                                                                                              | 57                      | 2                 | 0                      | 0                 | 0                   | 0                 | 0                 | 0                 |
| Subject Interview Attempted → Subject Interview Completed                                                                                                         | 67                      | 103               | 37                     | 4                 | 31                  | 5                 | 31                | 6                 |
| Subpoena Served → Subject Interview Completed                                                                                                                     | 76                      | 4                 | 41                     | 1                 | 0                   | 0                 | 159               | 1                 |
| Subject Interview Completed → Case Sent to Expert Review                                                                                                          | 61                      | 106               | 68                     | 7                 | 0                   | 0                 | 229               | 1                 |
| Case Sent to Expert Review → Case Back from Expert Review                                                                                                         | 62                      | 131               | 61                     | 11                | 61                  | 2                 | 68                | 2                 |
| Case Back from Expert Review → Case Closed or Referred for Action                                                                                                 | 23                      | 126               | 20                     | 5                 | 22                  | 3                 | 34                | 1                 |
| Case Referred for Action → Deputy AG Assigned to Case                                                                                                             | 116                     | 31                | 145                    | 7                 | 0                   | 0                 | 4                 | 1                 |
| Deputy AG Assigned to Case → Accusation/Petition to Revoke Probation Filed                                                                                        | 70                      | 27                | 97                     | 1                 | 341                 | 1                 | 150               | 3                 |
| Accusation/Petition to Revoke Probation Filed → Stipulation Received                                                                                              | 337                     | 13                | 456                    | 1                 | 211                 | 2                 | 15                | 1                 |
| Stipulation Received → Mail Vote Sent                                                                                                                             | 7                       | 13                | 2                      | 1                 | 9                   | 2                 | 0                 | 0                 |
|                                                                                                                                                                   |                         |                   |                        |                   |                     |                   |                   |                   |
| Accusation/Petition to Revoke Probation Filed → Date Hearing Closed - Submit to ALJ                                                                               | 402                     | 6                 | 130                    | 3                 | 0                   | 0                 | 625               | 3                 |
| Date Hearing Closed - Submit to ALJ → Proposed Decision Received                                                                                                  | 29                      | 6                 | 32                     | 3                 | 0                   | 0                 | 117               | 1                 |
| Proposed Decision Received → Mail Vote Sent                                                                                                                       | 12                      | 7                 | 16                     | 5                 | 0                   | 0                 | 17                | 4                 |
|                                                                                                                                                                   | ا ا                     | 6.5               |                        |                   | _                   |                   |                   |                   |
| Mail Vote Sent → Case Outcome                                                                                                                                     | 114                     | 20                | 80                     | 4                 | 0                   | 0                 | 83                | 2                 |
| Complaint Received -> Cleaves in Complaint Unit                                                                                                                   | 00                      | 624               | ГЛ                     | 10                | 01                  | 22                | e c               | 12                |
| Complaint Received → Closure in Complaint Unit                                                                                                                    | 99                      | 634               | 54                     | 10<br>5           | 81                  | 33                | 66                | 13                |
| Complaint Received → Closure at Field                                                                                                                             | 506                     | 114               | 32/                    | 5                 | 294                 | 22                | 318               | 12                |