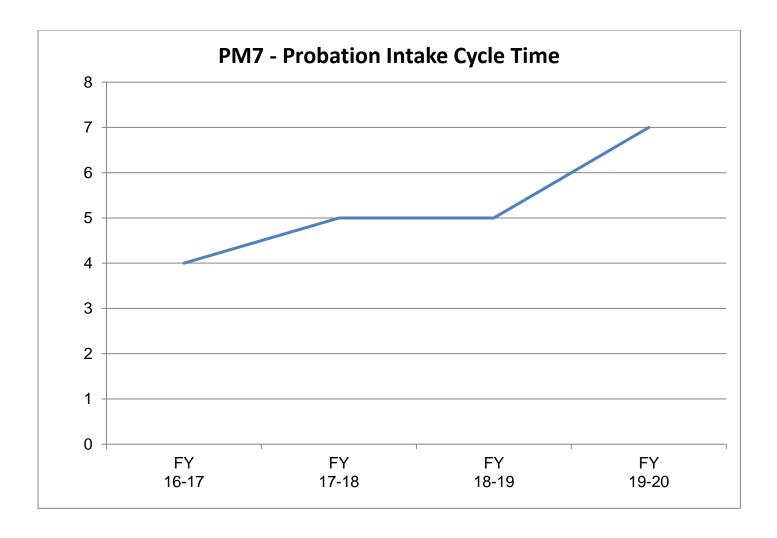

## **Enforcement Performance Measures:**

The charts on the following pages depict workload statistics regarding the number of complaints received, which includes complaints and arrest notifications (PM1), the average number of days to initiate a complaint and assign it to an analyst (PM2), the average number of days it takes to complete a case that has not been transmitted to the AGO for disciplinary action (PM3), and the average number of days it takes to complete a case that has been transmitted to the AGO for disciplinary action (PM4). PM7 captures the average number of days from when a probation inspector is assigned a case to when the inspector makes the initial telephone call to the probationer to set up the face-to-face intake interview. PM8 captures the average number of days from when a probation inspector confirms/supports with evidence that a violation of a term and condition of probation may have occurred to when management has provided approval for appropriate action to be taken for the violation of probation. Reports capturing PM7 and PM 8 statistics were implemented in July 2016, so only fiscal years 16/17, 17/18, 18/19, and 19/20 are reflected. Additionally, statistics for fiscal year 19/20 reflect results from July 1, 2019 to December 31, 2019.

# Medical Board of California Enforcement Program PM7 - Probation Intake Cycle Time

| Month         | FY    | FY    | FY    | FY    |
|---------------|-------|-------|-------|-------|
|               | 16-17 | 17-18 | 18-19 | 19-20 |
| Cycle<br>Time | 4     | 5     | 5     | 7     |