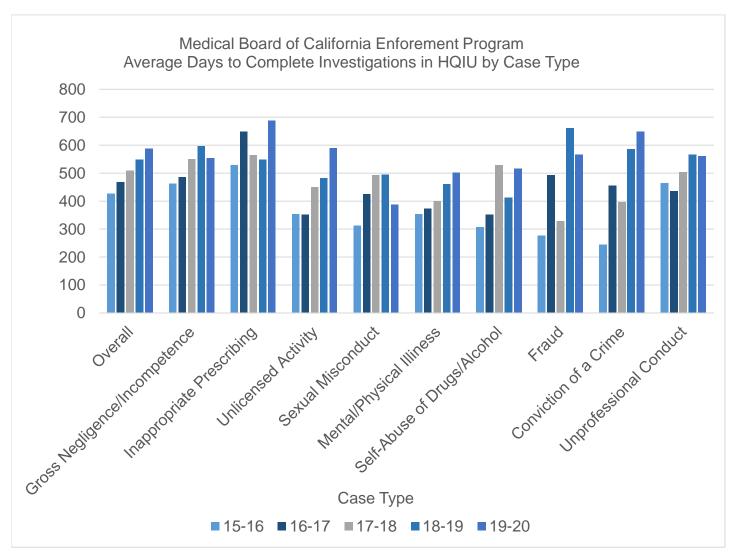

<sup>&</sup>lt;sup>2</sup> Data through 12/31/19

| Case Type by Fiscal Year      | 15-16 | 16-17 | 17-18 | 18-19 | 19-20 |
|-------------------------------|-------|-------|-------|-------|-------|
| Overall                       | 426   | 467   | 509   | 548   | 587   |
| Gross Negligence/Incompetence | 463   | 485   | 549   | 597   | 554   |
| Inappropriate Prescribing     | 529   | 649   | 564   | 548   | 688   |
| Unlicensed Activity           | 353   | 351   | 450   | 482   | 589   |
| Sexual Misconduct             | 313   | 425   | 493   | 494   | 388   |
| Mental/Physical Illiness      | 354   | 373   | 399   | 460   | 501   |
| Self-Abuse of Drugs/Alcohol   | 307   | 351   | 528   | 413   | 516   |
| Fraud                         | 277   | 492   | 328   | 661   | 566   |
| Conviction of a Crime         | 245   | 455   | 396   | 585   | 649   |
| Unprofessional Conduct        | 464   | 435   | 504   | 565   | 561   |

Effective 7/1/18 investigation processing days are from the date the case was referred to HQIU until closure or referral (this does not include Complaint Unit processing days for complaints completed at HQIU). This includes post-investigation processing time by HQIU, and review time by the Attorney General and Board after the investigation is completed, which is an average of 21 days through December 2019. Includes physician and surgeon data only.