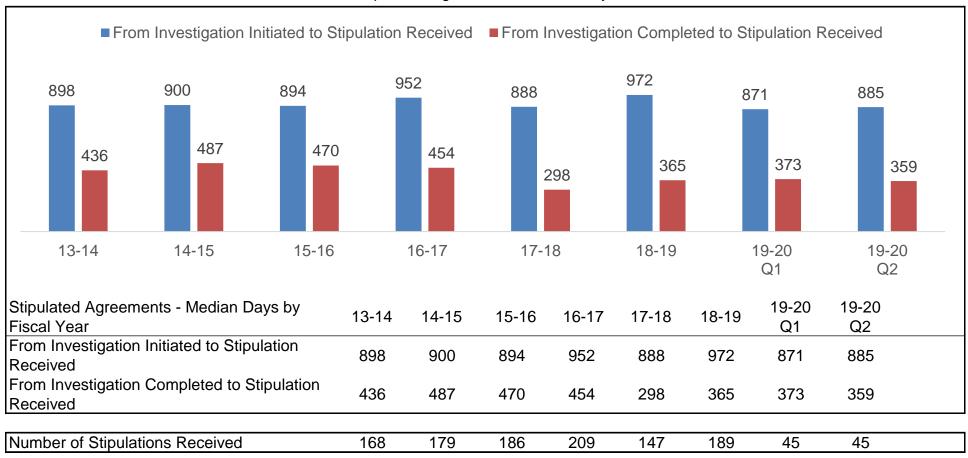

## Medical Board of California - Enforcement Program Stipulated Agreement - Median Days