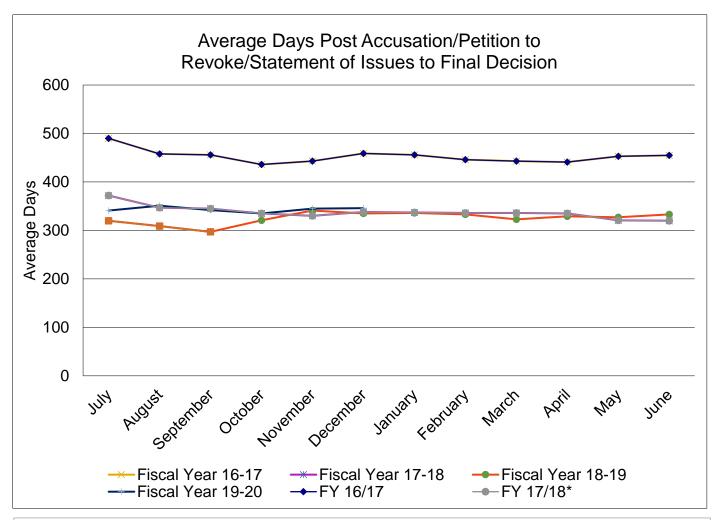

|           | Fiscal Year | Fiscal Year | Fiscal Year | Fiscal Year |
|-----------|-------------|-------------|-------------|-------------|
| Month     | 16-17       | 17-18       | 18-19       | 19-20       |
| July      | 490         | 372         | 320         | 341         |
| August    | 458         | 347         | 309         | 351         |
| September | 456         | 345         | 297         | 342         |
| October   | 436         | 335         | 321         | 335         |
| November  | 443         | 330         | 341         | 345         |
| December  | 459         | 338         | 335         | 346         |
| January   | 456         | 337         | 336         |             |
| February  | 446         | 336         | 333         |             |
| March     | 443         | 336         | 323         |             |
| April     | 441         | 335         | 329         |             |
| May       | 453         | 321         | 327         |             |
| June      | 455         | 320         | 333         |             |

Average Days from Accusation, Petition to Revoke or Statement of Issues filed to final decision. \*The version of this report included records that were correctly documented in the legacy system but were incorrectly converted into the BreEZe system. This resulted in changes to the average days. Includes physician and surgeon data only.