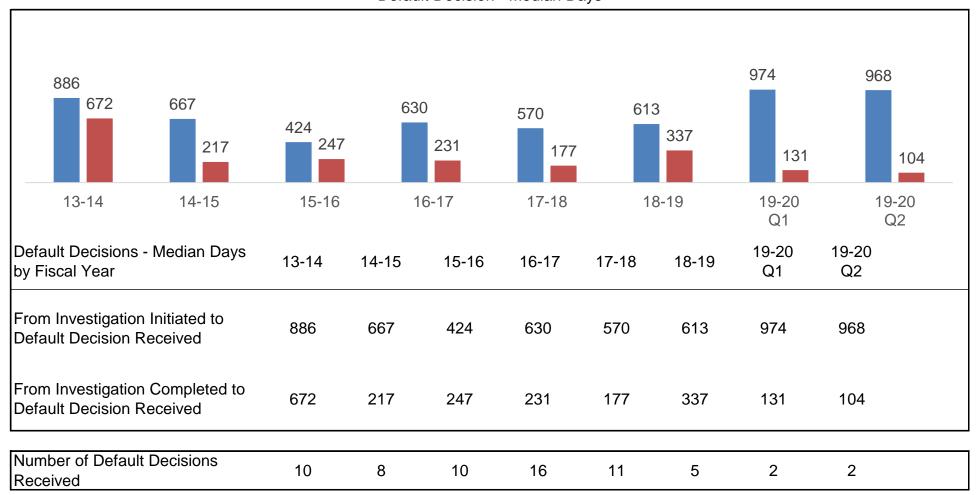

## Medical Board of California - Enforcement Program Default Decision - Median Days