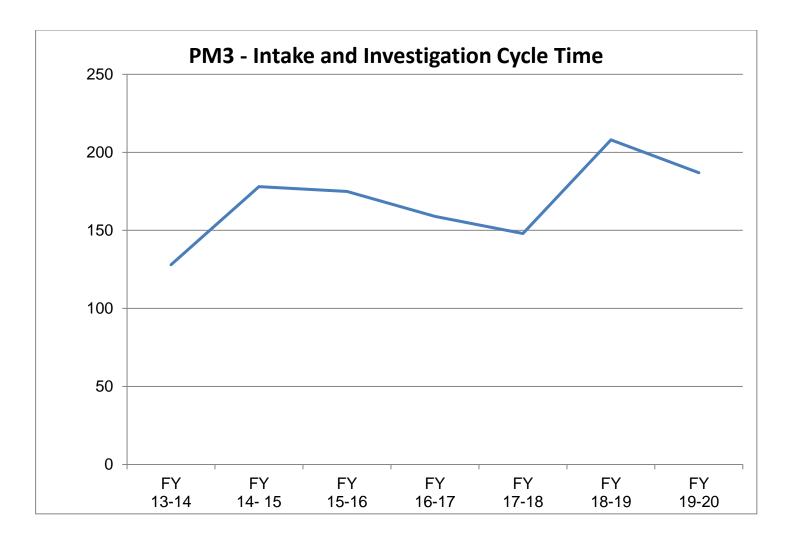

# Medical Board of California Enforcement Program PM3 - Intake and Investigation Cycle Time

| Month      | FY    | FY     | FY    | FY    | FY    | FY    | FY    |
|------------|-------|--------|-------|-------|-------|-------|-------|
|            | 13-14 | 14- 15 | 15-16 | 16-17 | 17-18 | 18-19 | 19-20 |
| Cycle Time | 128   | 178    | 175   | 159   | 148   | 208   | 187   |