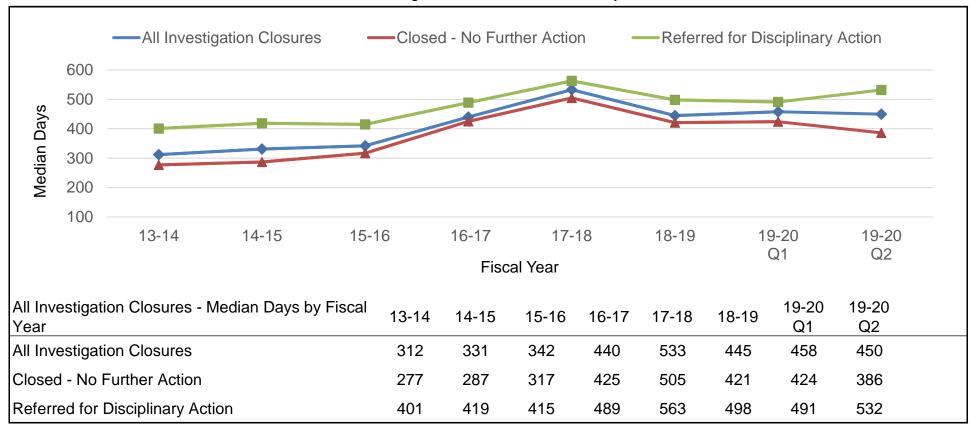

# Medical Board of California - Enforcement Program All Investigation Closures - Median Days\*

<sup>\*</sup>Median days - From the date the case was assigned to the Investigator/Deputy Attorney General to closure or referral to the Attorney General's Office for prosecution.