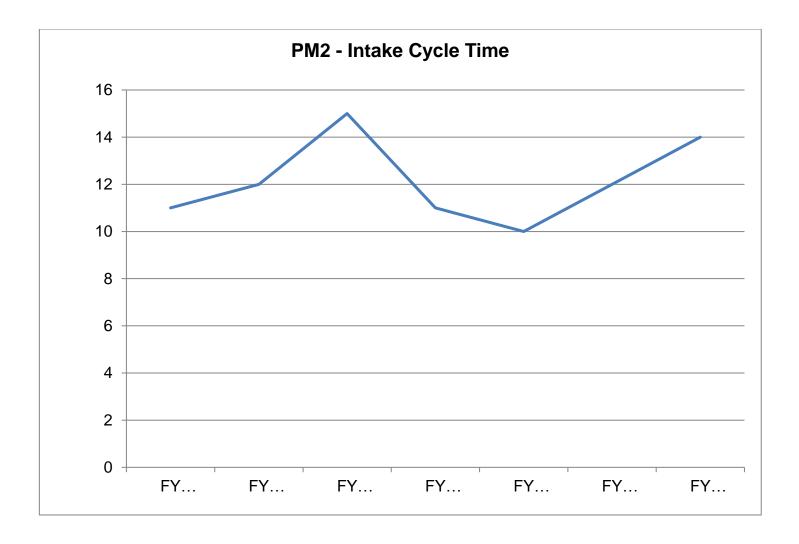

# Medical Board of California Enforcement Program PM2 - Intake Cycle Time

| Month         | FY    | FY     | FY    | FY    | FY    | FY    | FY    |
|---------------|-------|--------|-------|-------|-------|-------|-------|
|               | 13-14 | 14- 15 | 15-16 | 16-17 | 17-18 | 18-19 | 19-20 |
| Cycle<br>Time | 11    | 12     | 15    | 11    | 10    | 12    | 14    |