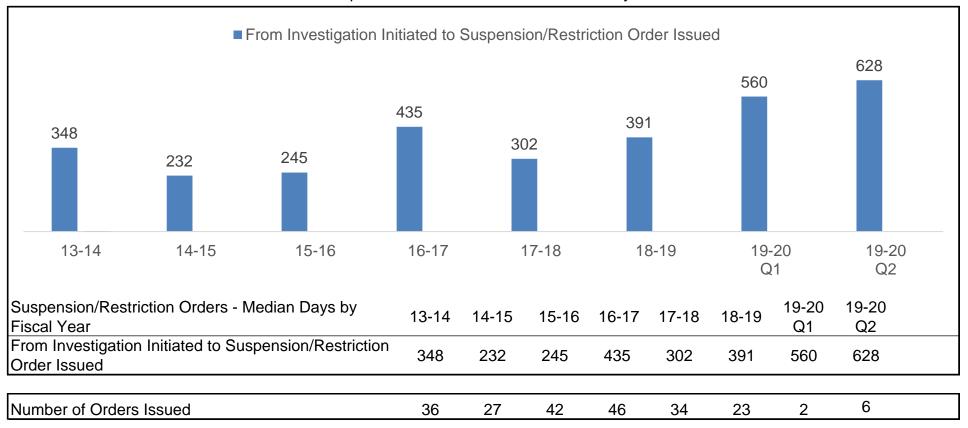

# Medical Board of California - Enforcement Program Suspension/Restriction Order - Median Days\*

<sup>\*</sup>This data includes: interim suspension orders, Penal Code section 23 restrictions, stipulated agreements to restrictions/suspension, and temporary restraining orders. It does not include out-of-state suspension orders, automatic