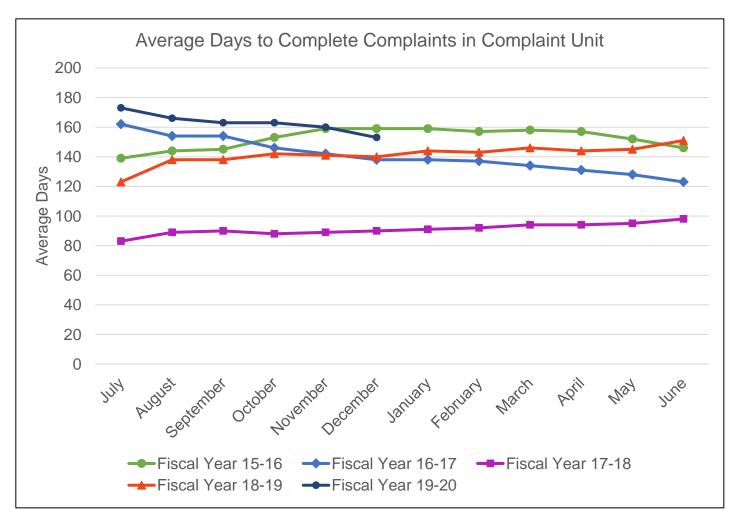

# Medical Board of California Enforcement Program Average Days to Complete Complaint in Complaint Unit

| Month     | Fiscal Year<br>15-16 | Fiscal Year<br>16-17 | Fiscal Year<br>17-18 | Fiscal Year<br>18-19 | Fiscal Year<br>19-20 |
|-----------|----------------------|----------------------|----------------------|----------------------|----------------------|
| July      | 139                  | 162                  | 83                   | 123                  | 173                  |
| August    | 144                  | 154                  | 89                   | 138                  | 166                  |
| September | 145                  | 154                  | 90                   | 138                  | 163                  |
| October   | 153                  | 146                  | 88                   | 142                  | 163                  |
| November  | 159                  | 142                  | 89                   | 141                  | 160                  |
| December  | 159                  | 138                  | 90                   | 140                  | 153                  |
| January   | 159                  | 138                  | 91                   | 144                  |                      |
| February  | 157                  | 137                  | 92                   | 143                  |                      |
| March     | 158                  | 134                  | 94                   | 146                  |                      |
| April     | 157                  | 131                  | 94                   | 144                  |                      |
| May       | 152                  | 128                  | 95                   | 145                  |                      |
| June      | 146                  | 123                  | 98                   | 151                  |                      |

Average Days to Complete Complaints in Complaint Unit includes complaints resolved by Complaint Unit and Complaint Unit processing days for cases completed at field investigation. Includes physician and surgeon data only.