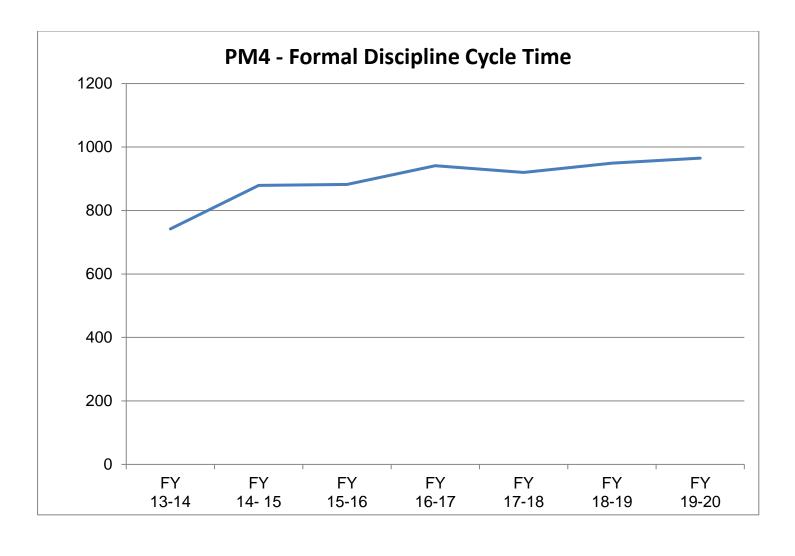

# Medical Board of California Enforcement Program PM4 - Formal Discipline Cycle Time

| Month      | FY    | FY     | FY    | FY    | FY    | FY    | FY    |
|------------|-------|--------|-------|-------|-------|-------|-------|
|            | 13-14 | 14- 15 | 15-16 | 16-17 | 17-18 | 18-19 | 19-20 |
| Cycle Time | 742   | 879    | 882   | 941   | 920   | 949   | 965   |