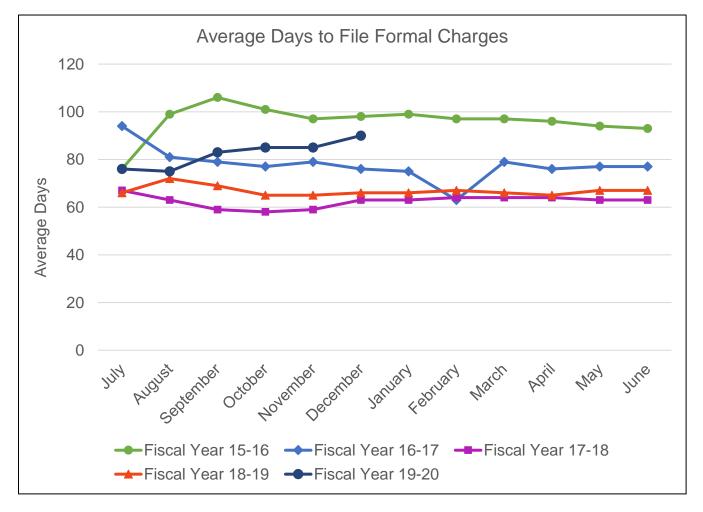

# Medical Board of California Enforcement Program Agenda Item 6B Average Days to File Administrative Charges Prepared by the Office of the Attorney General

|           | Fiscal Year |
|-----------|-------------|-------------|-------------|-------------|-------------|
| Month     | 15-16       | 16-17       | 17-18       | 18-19       | 19-20       |
| July      | 76          | 94          | 67          | 66          | 76          |
| August    | 99          | 81          | 63          | 72          | 75          |
| September | 106         | 79          | 59          | 69          | 83          |
| October   | 101         | 77          | 58          | 65          | 85          |
| November  | 97          | 79          | 59          | 65          | 85          |
| December  | 98          | 76          | 63          | 66          | 90          |
| January   | 99          | 75          | 63          | 66          |             |
| February  | 97          | 63          | 64          | 67          |             |
| March     | 97          | 79          | 64          | 66          |             |
| April     | 96          | 76          | 64          | 65          |             |
| May       | 94          | 77          | 63          | 67          |             |
| June      | 93          | 77          | 63          | 67          |             |

Average Days to File Formal Charges are the days from the date the case is referred to the AG's Office until formal charges are filed. Includes physician and surgeon data only.

Medical Board of California Enforcement Program Agenda Item 6B
Average Days from Post Accusation/Petition to Revoke/Statement of Issues
to Final Decision