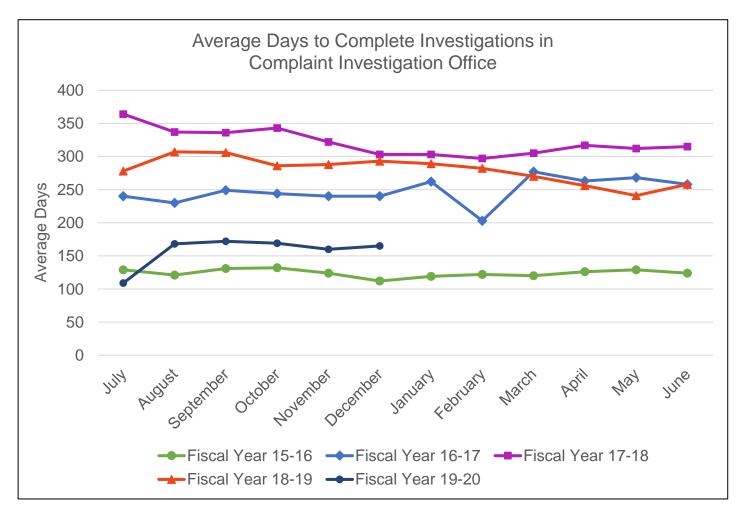

# Medical Board of California Enforcement Program Average Days to Complete Investigations in Complaint Investigations Office

|           | Fiscal Year |
|-----------|-------------|-------------|-------------|-------------|-------------|
| Month     | 15-16       | 16-17       | 17-18       | 18-19       | 19-20       |
| July      | 129         | 240         | 364         | 278         | 109         |
| August    | 121         | 230         | 337         | 307         | 168         |
| September | 131         | 249         | 336         | 306         | 172         |
| October   | 132         | 244         | 343         | 286         | 169         |
| November  | 124         | 240         | 322         | 288         | 160         |
| December  | 112         | 240         | 303         | 293         | 165         |
| January   | 119         | 262         | 303         | 289         |             |
| February  | 122         | 203         | 297         | 282         |             |
| March     | 120         | 277         | 305         | 270         |             |
| April     | 126         | 263         | 317         | 256         |             |
| May       | 129         | 268         | 312         | 241         |             |
| June      | 124         | 258         | 315         | 258         |             |

Investigation processing days are from the date case was assigned to Complaint Investigation Office (CIO) Investigator by Complaint Unit until closure or referral (does not include Complaint Unit processing days for complaints completed at CIO). Includes physician and surgeon data only.