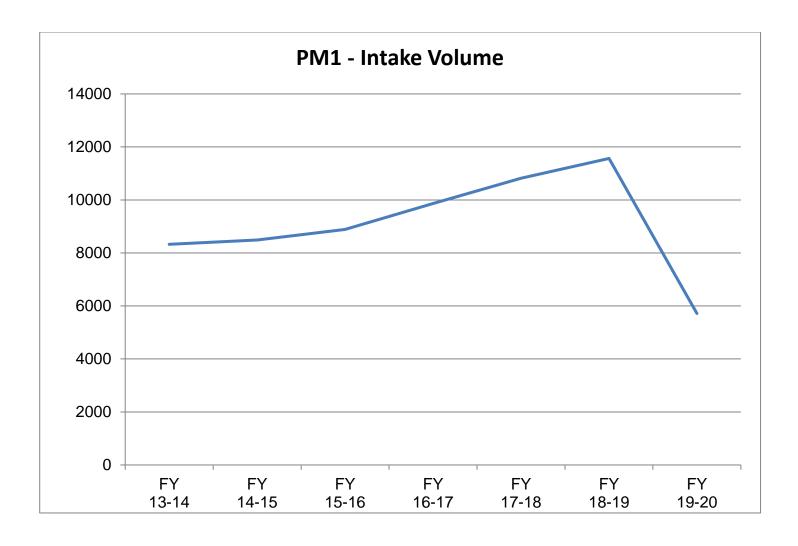

# Medical Board of California Enforcement Program PM1 - Intake Volume

| Month  | FY    |
|--------|-------|-------|-------|-------|-------|-------|-------|
|        | 13-14 | 14-15 | 15-16 | 16-17 | 17-18 | 18-19 | 19-20 |
| Volume | 8325  | 8490  | 8885  | 9862  | 10817 | 11565 | 5716  |