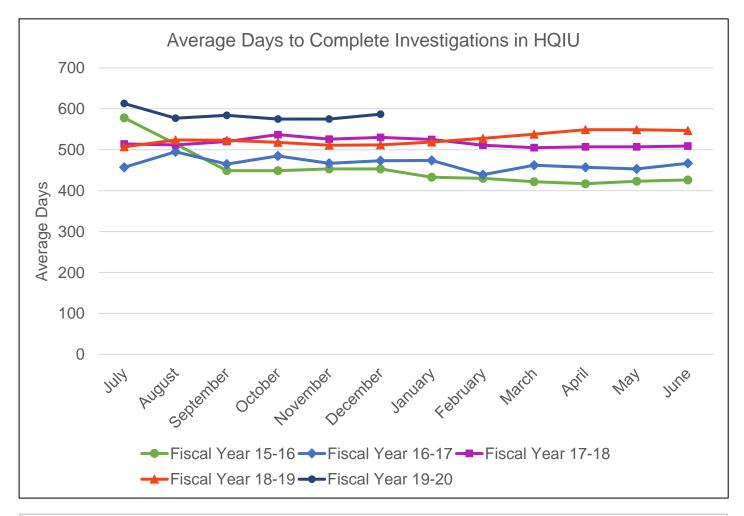

## Medical Board of California Enforcement Program Average Days to Complete Investigations in HQIU

| Fiscai Year | Fiscal Year                                                               | Fiscai Year                                                                                                                                                                                         | Fiscai Year                                                                                                                                                                                                                                                                                                                                                                                                                                                         | Fiscai Year                                                                                                                                                                                                                                                                                                                                                                                                                                                                                                                                                                                                           |
|-------------|---------------------------------------------------------------------------|-----------------------------------------------------------------------------------------------------------------------------------------------------------------------------------------------------|---------------------------------------------------------------------------------------------------------------------------------------------------------------------------------------------------------------------------------------------------------------------------------------------------------------------------------------------------------------------------------------------------------------------------------------------------------------------|-----------------------------------------------------------------------------------------------------------------------------------------------------------------------------------------------------------------------------------------------------------------------------------------------------------------------------------------------------------------------------------------------------------------------------------------------------------------------------------------------------------------------------------------------------------------------------------------------------------------------|
| 15-16       | 16-17                                                                     | 17-18                                                                                                                                                                                               | 18-19                                                                                                                                                                                                                                                                                                                                                                                                                                                               | 19-20                                                                                                                                                                                                                                                                                                                                                                                                                                                                                                                                                                                                                 |
| 578         | 457                                                                       | 514                                                                                                                                                                                                 | 507                                                                                                                                                                                                                                                                                                                                                                                                                                                                 | 613                                                                                                                                                                                                                                                                                                                                                                                                                                                                                                                                                                                                                   |
| 514         | 495                                                                       | 512                                                                                                                                                                                                 | 524                                                                                                                                                                                                                                                                                                                                                                                                                                                                 | 577                                                                                                                                                                                                                                                                                                                                                                                                                                                                                                                                                                                                                   |
| 449         | 465                                                                       | 520                                                                                                                                                                                                 | 523                                                                                                                                                                                                                                                                                                                                                                                                                                                                 | 584                                                                                                                                                                                                                                                                                                                                                                                                                                                                                                                                                                                                                   |
| 449         | 485                                                                       | 537                                                                                                                                                                                                 | 518                                                                                                                                                                                                                                                                                                                                                                                                                                                                 | 575                                                                                                                                                                                                                                                                                                                                                                                                                                                                                                                                                                                                                   |
| 453         | 467                                                                       | 526                                                                                                                                                                                                 | 511                                                                                                                                                                                                                                                                                                                                                                                                                                                                 | 575                                                                                                                                                                                                                                                                                                                                                                                                                                                                                                                                                                                                                   |
| 453         | 473                                                                       | 530                                                                                                                                                                                                 | 512                                                                                                                                                                                                                                                                                                                                                                                                                                                                 | 587                                                                                                                                                                                                                                                                                                                                                                                                                                                                                                                                                                                                                   |
| 433         | 474                                                                       | 525                                                                                                                                                                                                 | 519                                                                                                                                                                                                                                                                                                                                                                                                                                                                 |                                                                                                                                                                                                                                                                                                                                                                                                                                                                                                                                                                                                                       |
| 430         | 439                                                                       | 511                                                                                                                                                                                                 | 528                                                                                                                                                                                                                                                                                                                                                                                                                                                                 |                                                                                                                                                                                                                                                                                                                                                                                                                                                                                                                                                                                                                       |
| 422         | 462                                                                       | 505                                                                                                                                                                                                 | 538                                                                                                                                                                                                                                                                                                                                                                                                                                                                 |                                                                                                                                                                                                                                                                                                                                                                                                                                                                                                                                                                                                                       |
| 417         | 457                                                                       | 507                                                                                                                                                                                                 | 549                                                                                                                                                                                                                                                                                                                                                                                                                                                                 |                                                                                                                                                                                                                                                                                                                                                                                                                                                                                                                                                                                                                       |
| 423         | 453                                                                       | 507                                                                                                                                                                                                 | 549                                                                                                                                                                                                                                                                                                                                                                                                                                                                 |                                                                                                                                                                                                                                                                                                                                                                                                                                                                                                                                                                                                                       |
| 426         | 467                                                                       | 509                                                                                                                                                                                                 | 547                                                                                                                                                                                                                                                                                                                                                                                                                                                                 |                                                                                                                                                                                                                                                                                                                                                                                                                                                                                                                                                                                                                       |
|             | 578<br>514<br>449<br>449<br>453<br>453<br>433<br>430<br>422<br>417<br>423 | 15-16     16-17       578     457       514     495       449     465       449     485       453     467       453     473       430     439       422     462       417     457       423     453 | 15-16         16-17         17-18           578         457         514           514         495         512           449         465         520           449         485         537           453         467         526           453         473         530           433         474         525           430         439         511           422         462         505           417         457         507           423         453         507 | 15-16         16-17         17-18         18-19           578         457         514         507           514         495         512         524           449         465         520         523           449         485         537         518           453         467         526         511           453         473         530         512           433         474         525         519           430         439         511         528           422         462         505         538           417         457         507         549           423         453         507         549 |

Figure Voor Figure Voor Figure Voor Figure Voor

Effective 7/1/18 investigation processing days are from the date the case was referred to HQIU until closure or referral (this does not include Complaint Unit processing days for complaints completed at HQIU). This includes post-investigation processing time by HQIU, and review time by the Attorney General and Board after the investigation is completed, which is an average of 21 days through September 2019. Includes physician and surgeon data only.