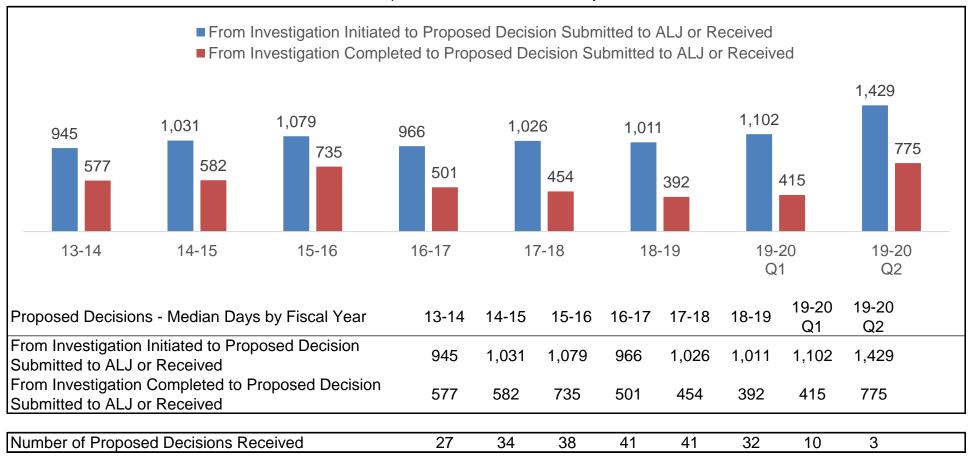

## Medical Board of California - Enforcement Program Proposed Decision - Median Days