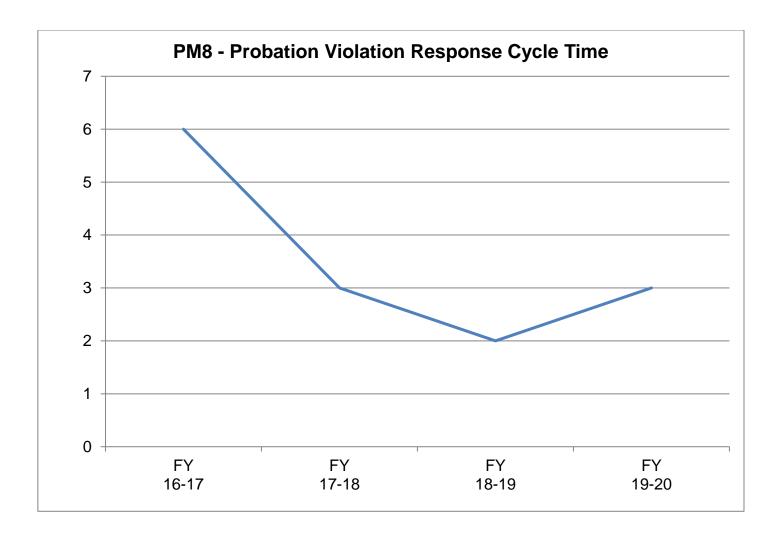

## **Enforcement Performance Measures:**

The charts on the following pages depict workload statistics regarding the number of complaints received, which includes complaints and arrest notifications (PM1), the average number of days to initiate a complaint and assign it to an analyst (PM2), the average number of days it takes to complete a case that has not been transmitted to the AGO for disciplinary action (PM3), and the average number of days it takes to complete a case that has been transmitted to the AGO for disciplinary action (PM4). PM7 captures the average number of days from when a probation inspector is assigned a case to when the inspector makes the initial telephone call to the probationer to set up the face-to-face intake interview. PM8 captures the average number of days from when a probation inspector confirms/supports with evidence that a violation of a term and condition of probation may have occurred to when management has provided approval for appropriate action to be taken for the violation of probation. Reports capturing PM7 and PM 8 statistics were implemented in July 2016, so only fiscal years 16/17, 17/18, 18/19, and 19/20 are reflected. Additionally, statistics for fiscal year 19/20 reflect results from July 1, 2019 to December 31, 2019.

# Medical Board of California Enforcement Program PM8 - Probation Violation Response Cycle Time

| Month         | FY    | FY    | FY    | FY    |
|---------------|-------|-------|-------|-------|
|               | 16-17 | 17-18 | 18-19 | 19-20 |
| Cycle<br>Time | 6     | 3     | 2     | 3     |