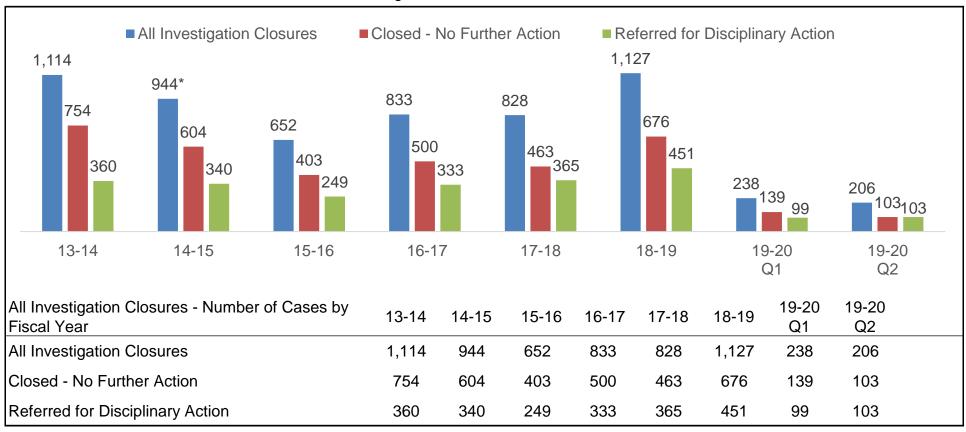

# Medical Board of California - Enforcement Program All Investigation Closures - Number of Cases

<sup>\*</sup>This decrease is due to the Board initiating, in July 2014, a complaint investigation office of non-sworn special investigators who began investigating cases that would have been sent to HQIU.