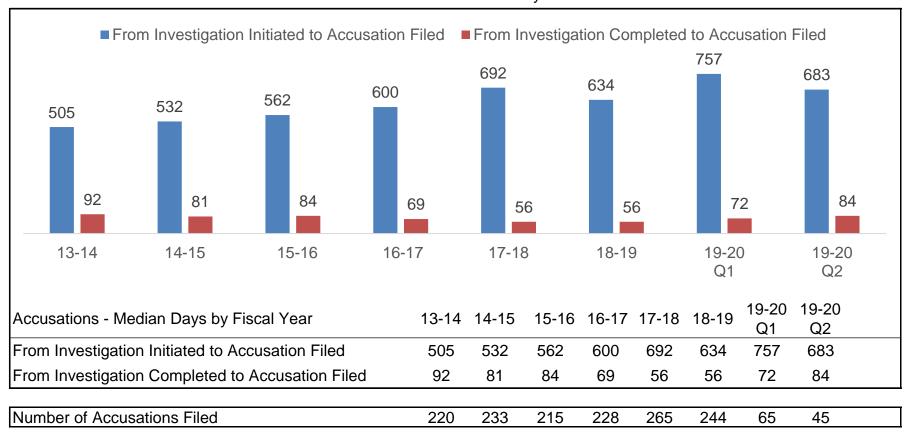

after the investigation is completed, which is an average of 21 days through December 2019. Includes physician and surgeon data only.

# Medical Board of California - Enforcement Program All Investigation Closures - Median Days\*



<sup>\*</sup>Median days - From the date the case was assigned to the Investigator/Deputy Attorney General to closure or referral to the Attorney General's Office for prosecution.

# Medical Board of California - Enforcement Program All Investigation Closures - Number of Cases



<sup>\*</sup>This decrease is due to the Board initiating, in July 2014, a complaint investigation office of non-sworn special investigators who began investigating cases that would have been sent to HQIU.

## Medical Board of California - Enforcement Program Accusation - Median Days



# Medical Board of California - Enforcement Program Suspension/Restriction Order - Median Days\*



<sup>\*</sup>This data includes: interim suspension orders, Penal Code section 23 restrictions, stipulated agreements to restrictions/suspension, and temporary restraining orders. It does not include out-of-state suspension orders, automatic

## Medical Board of California - Enforcement Program Stipulated Agreement - Median Days



## Medical Board of California - Enforcement Program Proposed Decision - Median Days



## Medical Board of California - Enforcement Program Default Decision - Median Days