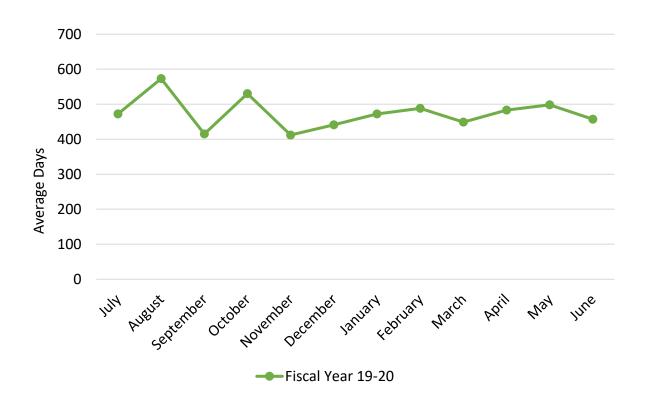

## Calendar Month Average Days to Complete all Investigations in HQIU

| Month     | Fiscal Year<br>19-20 |
|-----------|----------------------|
| July      | 472                  |
| August    | 573                  |
| September | 415                  |
| October   | 530                  |
| November  | 412                  |
| December  | 441                  |
| January   | 472                  |
| February  | 488                  |
| March     | 449                  |
| April     | 483                  |
| May       | 498                  |
| June      | 457                  |

Monthly investigation processing days are from the date the case was assigned to an HQIU Investigator until completion of the investigation in the calendar month. Includes physician and surgeon, licensed midwife, research psychoanalyst, polysomnographic program, physician assistant, doctor of podiatric medicine, and osteopathic physician and surgeon data.