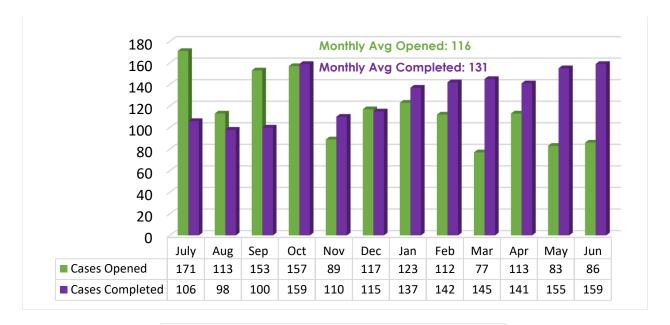

## HQIU Monthly Opened/Completed Cases Fiscal Year 2019-2020

FY Total Opened: 1,394

FY Total Completed: 1,567