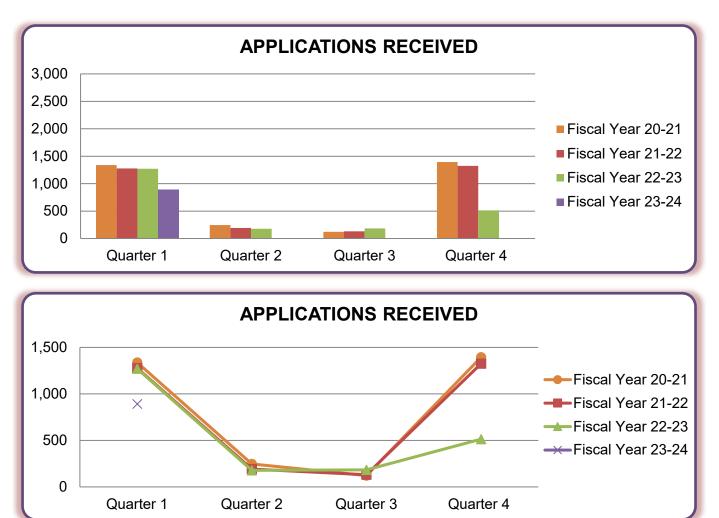

| Fiscal Year       | Quarter 1 | Quarter 2 | Quarter 3 | Quarter 4 | TOTAL |
|-------------------|-----------|-----------|-----------|-----------|-------|
| Fiscal Year 23-24 | 892       |           |           |           | 892   |
| Fiscal Year 22-23 | 1,271     | 178       | 183       | 513       | 2,145 |
| Fiscal Year 21-22 | 1,277     | 191       | 131       | 1,325     | 2,924 |
| Fiscal Year 20-21 | 1,337     | 246       | 122       | 1,394     | 3,099 |

### Postgraduate Training License Applications Received\* Fiscal Year History

\*Applications Received data for the current quarter does not include applications received with monies that have not been deposited, as this process may take several weeks.

\*Data provided pertains to Postgraduate Training Licenses only and does not include data pertaining to Physician's and Surgeon's applications.