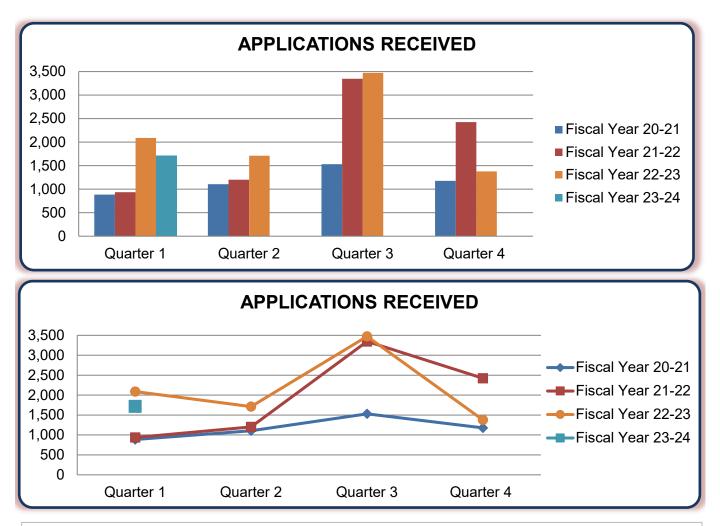

| Fiscal Year       | Quarter 1 | Quarter 2 | Quarter 3 | Quarter 4 | TOTAL |  |  |
|-------------------|-----------|-----------|-----------|-----------|-------|--|--|
| Fiscal Year 23-24 | 1,715     |           |           |           | 1,715 |  |  |
| Fiscal Year 22-23 | 2,088     | 1,711     | 3,473     | 1,377     | 8,649 |  |  |
| Fiscal Year 21-22 | 937       | 1,202     | 3,347     | 2,424     | 7,910 |  |  |
| Fiscal Year 20-21 | 886       | 1,105     | 1,530     | 1,178     | 4,699 |  |  |

## Physician's and Surgeon's Applications Received\* Four Fiscal Year History

Applications Received data for the current quarter does not include applications received with monies that have not been deposited, as this process may take several weeks.

\*Data provided pertains to initial Physician's and Surgeon's license applications and Transition from a PTL to a P&S License applications only and does not include data pertaining to Postgraduate Training Licenses.