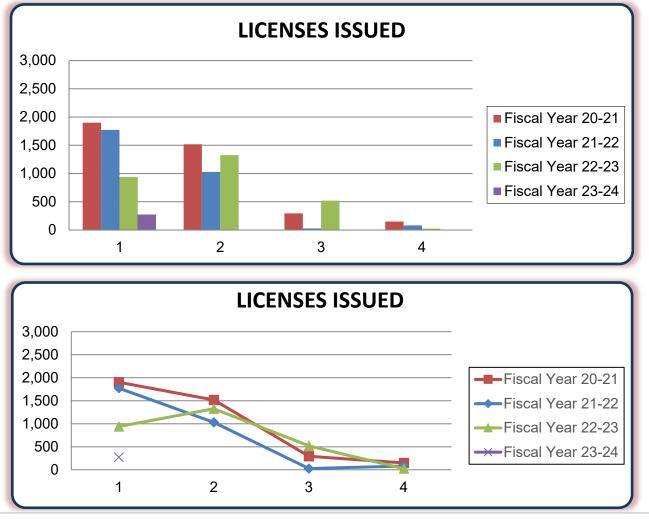

| Fiscal Year       | Quarter 1 | Quarter 2 | Quarter 3 | Quarter 4 | TOTAL |
|-------------------|-----------|-----------|-----------|-----------|-------|
| Fiscal Year 23-24 | 273       |           |           |           | 273   |
| Fiscal Year 22-23 | 939       | 1,326     | 520       | 25        | 2,810 |
| Fiscal Year 21-22 | 1,774     | 1,029     | 27        | 81        | 2,911 |
| Fiscal Year 20-21 | 1,902     | 1,519     | 295       | 149       | 3,865 |

## Postgraduate Training Licenses Issued\* Fiscal Year History

\*Data provided pertains to Postgraduate Training Licenses only and does not include data pertaining to Physician's and Surgeon's Licenses.