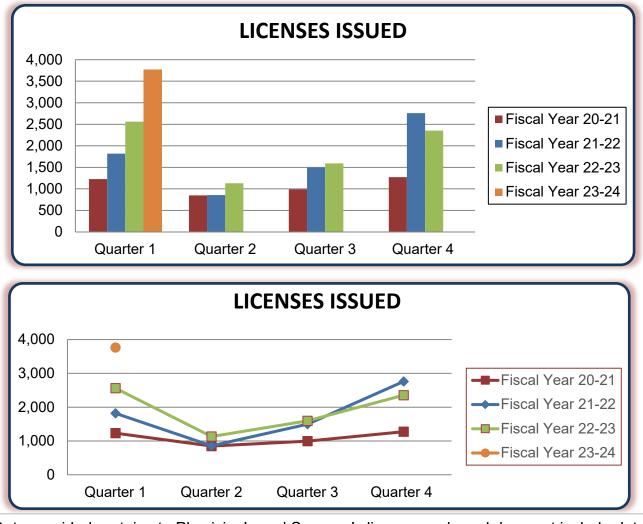

| Four Fiscal Year History |           |           |           |           |       |  |  |  |
|--------------------------|-----------|-----------|-----------|-----------|-------|--|--|--|
| Fiscal Year              | Quarter 1 | Quarter 2 | Quarter 3 | Quarter 4 | TOTAL |  |  |  |
| Fiscal Year 23-24        | 3,763     |           |           |           | 3,763 |  |  |  |
| Fiscal Year 22-23        | 2,561     | 1,131     | 1,593     | 2,354     | 7,639 |  |  |  |
| Fiscal Year 21-22        | 1,818     | 857       | 1,497     | 2,760     | 6,932 |  |  |  |
| Fiscal Year 20-21        | 1,229     | 849       | 992       | 1,274     | 4,344 |  |  |  |

# Physician's and Surgeon's Licenses Issued\* Four Fiscal Year History

\*Data provided pertains to Physician's and Surgeon's licenses only and does not include data pertaining to Postgraduate Training Licenses.