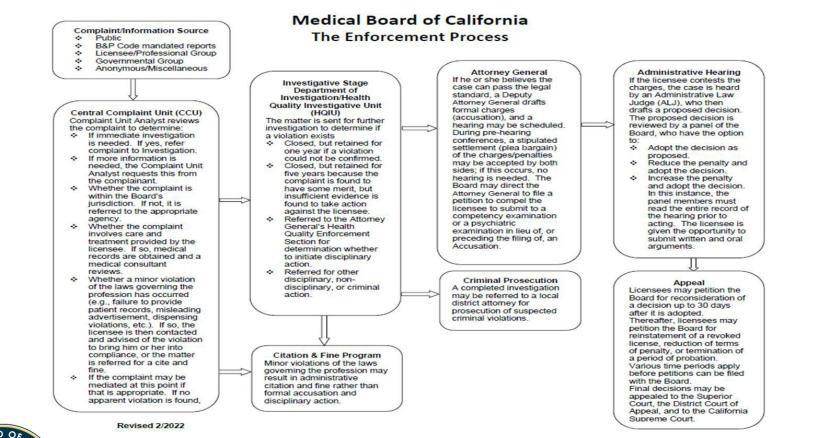

### **COMPLAINT REVIEW PROCESS**

Complaint is received from:

- Public (patient, patient's family, friend, etc.)
- Mandated Report
- Licensee
- Government Agency
- Anonymous / Miscellaneous

| S                   | Medical Board of California<br>Consumer Complaint Form |                                  |           | Enforcement Program<br>2005 Evergreen Street, Suite 1200<br>Sacramento, CA 95815-5401<br>Phone: (916) 263-2522<br>Fax: (916) 263-2423<br>www.mbc.ca.gov |                 |                |
|---------------------|--------------------------------------------------------|----------------------------------|-----------|---------------------------------------------------------------------------------------------------------------------------------------------------------|-----------------|----------------|
| COMPLAINT           | REGISTERED AGAIN                                       | IST                              |           |                                                                                                                                                         |                 |                |
| Check one:          | Physician (MD)                                         | Podiatrist (DPM) 📃 Physician Ass |           | ician Assis                                                                                                                                             | tant (PA)       | Midwife        |
|                     | Polysomnograp                                          | her 📃 Research                   | Psychoana | alyst                                                                                                                                                   | Unlicense       | ed Provider    |
| Subject Infor       | mation                                                 |                                  |           |                                                                                                                                                         |                 |                |
| Last Name           |                                                        | First Name                       |           | Middle Initial                                                                                                                                          | Provider's Lice | ense Number    |
| Office/Facility Nan | ie                                                     |                                  |           |                                                                                                                                                         | Phone Numbe     | r              |
| Street Address      |                                                        |                                  |           |                                                                                                                                                         | 1               |                |
| City                |                                                        |                                  | State     | Zip C                                                                                                                                                   | ode             |                |
| PERSON REG          | ISTERING COMPLA                                        | INT                              | 1         |                                                                                                                                                         |                 |                |
| Last Name           |                                                        | First                            | Name      | ne                                                                                                                                                      |                 | Middle Initial |
| Street Address      |                                                        |                                  |           |                                                                                                                                                         |                 |                |
| City                |                                                        |                                  | State     | Zip C                                                                                                                                                   | ada             |                |
| City                |                                                        |                                  | State     | 210 01                                                                                                                                                  | ode             |                |
| Phone Number        |                                                        | Email Address                    |           |                                                                                                                                                         |                 |                |
| PATIENT INFO        | ORMATION                                               |                                  |           |                                                                                                                                                         |                 |                |
| Patient's Name      |                                                        |                                  |           |                                                                                                                                                         | Patient's       | Date of Birth  |

#### **COMPLAINT REVIEW PROCESS**

Central Complaint Unit

Triage allegations

# **COMPLAINT REVIEW PROCESS**

Midwifery consultant review (upfront expert)

Possible Complaint Unit Outcomes:

> Close case Refer for formal investigation Issue a citation and fine

# **INVESTIGATION PROCESS**

Formal Investigation (objective):

- > Obtain all medical records
- Interview all witnesses patient, prior or subsequent treating physicians, nurses, etc.
- Interview midwife

# **INVESTIGATION PROCESS**

Possible Investigation Outcomes:

- Close case
- > Issue citation and fine
- Refer for disciplinary action
- Refer for criminal action

#### **DISCIPLINARY PROCESS**

- Accusation filed
  - First public document unless suspension issued
- Notice of Defense

MEDICA

#### Three types of decisions:

- 1. Stipulated Settlement
- > 2. Administrative Hearing
- 3. Default Decision

### DISCIPLINARY PROCESS

All decisions go to a Panel of the Board, except Surrender of License and Default Decisions:

- > Adopt
- Non-adopt
- > Reject

# DISCIPLINARY PROCESS

**Disciplinary outcomes**:

- Revocation/Surrender
- Probation (with terms and conditions)
  Conditions may include, (but not be limited to):
  - Educational Programs
  - Prohibited Practices
  - Prescribing Restrictions
  - Practice/Billing Monitor
- Suspension
- Public Reprimand Accusation Withdrawn/Dismissed