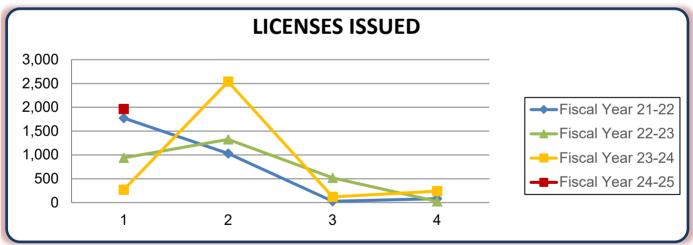

### Postgraduate Training Licenses Issued\* Fiscal Year History

| Fiscal Year       | Quarter 1 | Quarter 2 | Quarter 3 | Quarter 4 | TOTAL |
|-------------------|-----------|-----------|-----------|-----------|-------|
| Fiscal Year 24-25 | 1,964     |           |           |           | 1,964 |
| Fiscal Year 23-24 | 270       | 2,538     | 119       | 240       | 3,167 |
| Fiscal Year 22-23 | 939       | 1,326     | 520       | 25        | 2,810 |
| Fiscal Year 21-22 | 1,774     | 1,029     | 27        | 81        | 2,911 |