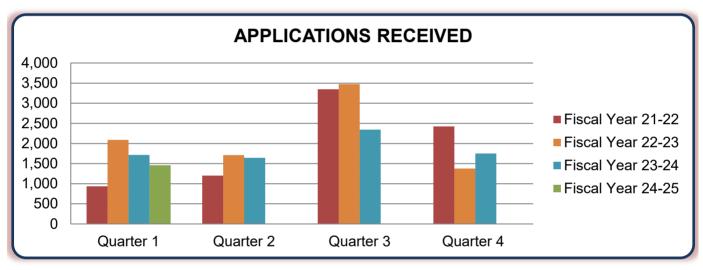

<sup>\*</sup>Data provided pertains to Postgraduate Training Licenses only and does not include data pertaining to Physician's and Surgeon's Licenses.

| Physician's and Surgeon's Applications Received* |
|--------------------------------------------------|
| Four Fiscal Year History                         |

| Fiscal Year       | Quarter 1 | Quarter 2 | Quarter 3 | Quarter 4 | TOTAL |
|-------------------|-----------|-----------|-----------|-----------|-------|
| Fiscal Year 24-25 | 1,456     |           |           |           | 1,456 |
| Fiscal Year 23-24 | 1,715     | 1,642     | 2,343     | 1,753     | 7,453 |
| Fiscal Year 22-23 | 2,088     | 1,711     | 3,473     | 1,377     | 8,649 |
| Fiscal Year 21-22 | 937       | 1,202     | 3,347     | 2,424     | 7,910 |

Applications Received data for the current quarter does not include applications received with monies that have not been deposited, as this process may take several weeks.

\*Data provided pertains to initial Physician's and Surgeon's license applications and Transition from a PTL to a P&S License applications only and does not include data pertaining to Postgraduate Training Licenses.