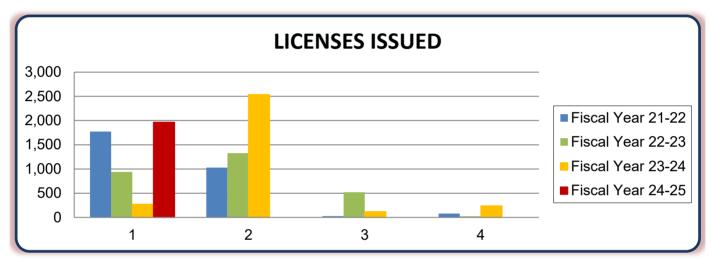

### Postgraduate Training Licenses Issued\* Fiscal Year History

| Fiscal Year       | Quarter 1 | Quarter 2 | Quarter 3 | Quarter 4 | TOTAL |
|-------------------|-----------|-----------|-----------|-----------|-------|
| Fiscal Year 24-25 | 1,964     |           |           |           | 1,964 |
| Fiscal Year 23-24 | 270       | 2,538     | 119       | 240       | 3,167 |
| Fiscal Year 22-23 | 939       | 1,326     | 520       | 25        | 2,810 |
| Fiscal Year 21-22 | 1,774     | 1,029     | 27        | 81        | 2,911 |