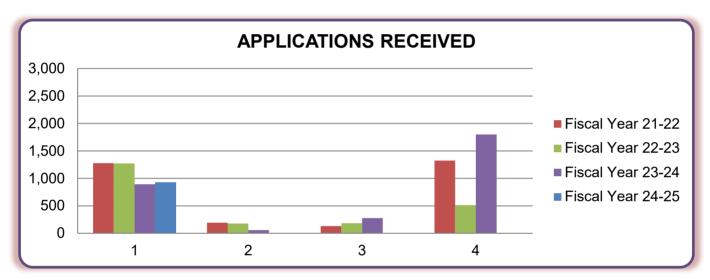

### Postgraduate Training License Applications Received\* Fiscal Year History

| Fiscal Year       | Quarter 1 | Quarter 2 | Quarter 3 | Quarter 4 | TOTAL |
|-------------------|-----------|-----------|-----------|-----------|-------|
| Fiscal Year 24-25 | 920       |           |           |           | 920   |
| Fiscal Year 23-24 | 892       | 58        | 277       | 1,799     | 3,026 |
| Fiscal Year 22-23 | 1,271     | 178       | 183       | 513       | 2,145 |
| Fiscal Year 21-22 | 1,277     | 191       | 131       | 1,325     | 2,924 |

<sup>\*</sup>Applications Received data for the current quarter does not include applications received with monies that have not been deposited, as this process may take several weeks.

<sup>\*</sup>Data provided pertains to Postgraduate Training Licenses only and does not include data pertaining to Physician's and Surgeon's applications.