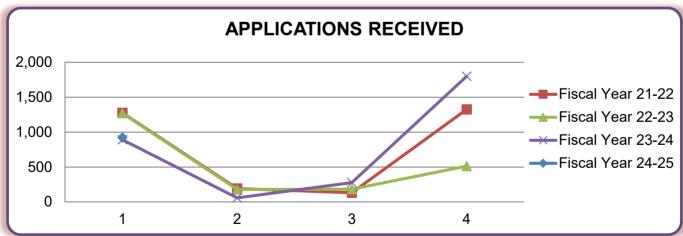

### Postgraduate Training License Applications Received\* Fiscal Year History

| Fiscal Year       | Quarter 1 | Quarter 2 | Quarter 3 | Quarter 4 | TOTAL |
|-------------------|-----------|-----------|-----------|-----------|-------|
| Fiscal Year 24-25 | 920       |           |           |           | 920   |
| Fiscal Year 23-24 | 892       | 58        | 277       | 1,799     | 3,026 |
| Fiscal Year 22-23 | 1,271     | 178       | 183       | 513       | 2,145 |
| Fiscal Year 21-22 | 1,277     | 191       | 131       | 1,325     | 2,924 |

<sup>\*</sup>Applications Received data for the current quarter does not include applications received with monies that have not been deposited, as this process may take several weeks.

<sup>\*</sup>Data provided pertains to Postgraduate Training Licenses only and does not include data pertaining to Physician's and Surgeon's applications.