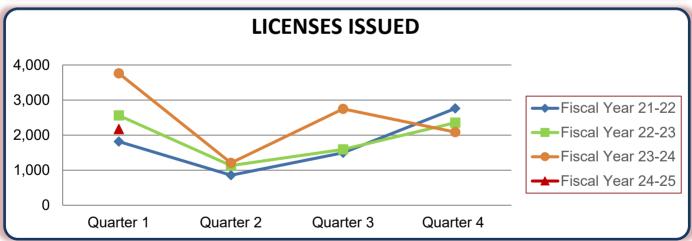

#### Physician's and Surgeon's Licenses Issued\* Four Fiscal Year History

| Fiscal Year       | Quarter 1 | Quarter 2 | Quarter 3 | Quarter 4 | TOTAL |
|-------------------|-----------|-----------|-----------|-----------|-------|
| Fiscal Year 24-25 | 2,174     |           |           |           | 2,174 |
| Fiscal Year 23-24 | 3,763     | 1,207     | 2,750     | 2,086     | 9,806 |
| Fiscal Year 22-23 | 2,561     | 1,131     | 1,593     | 2,354     | 7,639 |
| Fiscal Year 21-22 | 1,818     | 857       | 1,497     | 2,760     | 6,932 |