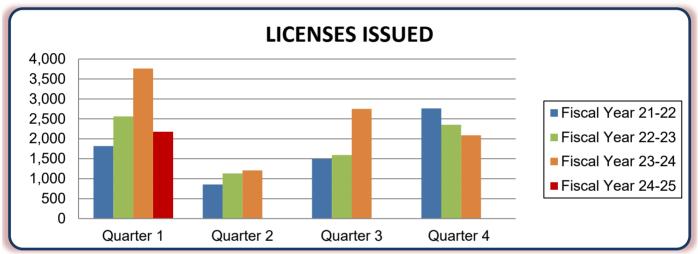

#### Physician's and Surgeon's Licenses Issued\* Four Fiscal Year History

| Fiscal Year       | Quarter 1 | Quarter 2 | Quarter 3 | Quarter 4 | TOTAL |
|-------------------|-----------|-----------|-----------|-----------|-------|
| Fiscal Year 24-25 | 2,174     |           |           |           | 2,174 |
| Fiscal Year 23-24 | 3,763     | 1,207     | 2,750     | 2,086     | 9,806 |
| Fiscal Year 22-23 | 2,561     | 1,131     | 1,593     | 2,354     | 7,639 |
| Fiscal Year 21-22 | 1,818     | 857       | 1,497     | 2,760     | 6,932 |