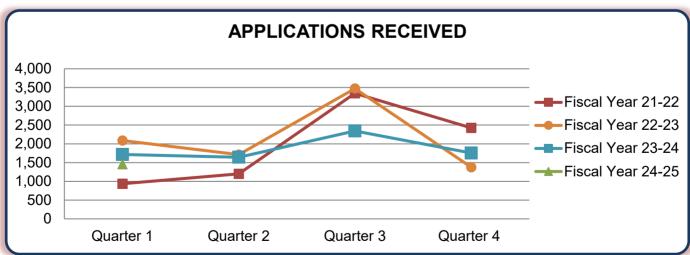

<sup>\*</sup>Data provided pertains to Postgraduate Training Licenses only and does not include data pertaining to Physician's and Surgeon's Licenses.

| Physician's and Surgeon's Applications Received* |
|--------------------------------------------------|
| Four Fiscal Year History                         |

| Fiscal Year       | Quarter 1 | Quarter 2 | Quarter 3 | Quarter 4 | TOTAL |
|-------------------|-----------|-----------|-----------|-----------|-------|
| Fiscal Year 24-25 | 1,456     |           |           |           | 1,456 |
| Fiscal Year 23-24 | 1,715     | 1,642     | 2,343     | 1,753     | 7,453 |
| Fiscal Year 22-23 | 2,088     | 1,711     | 3,473     | 1,377     | 8,649 |
| Fiscal Year 21-22 | 937       | 1,202     | 3,347     | 2,424     | 7,910 |

Applications Received data for the current quarter does not include applications received with monies that have not been deposited, as this process may take several weeks.

\*Data provided pertains to initial Physician's and Surgeon's license applications and Transition from a PTL to a P&S License applications only and does not include data pertaining to Postgraduate Training Licenses.